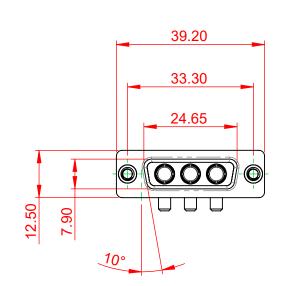

|                                                                                |                                                                                                                                                                                                                | SW REFERENCE NO.: 630 COMBO ASSEMBLY |                    |       |  |
|--------------------------------------------------------------------------------|----------------------------------------------------------------------------------------------------------------------------------------------------------------------------------------------------------------|--------------------------------------|--------------------|-------|--|
|                                                                                |                                                                                                                                                                                                                | DRAWN: C.B                           | DATE: JAN. 01/2019 |       |  |
|                                                                                |                                                                                                                                                                                                                | CHECKED:                             | DATE:              |       |  |
| EDAG INC<br>TORONTO, ONTARIO<br>CANADA<br>YOUR CONNECTION TO QUALITY & SERVICE | THESE DRAWINGS AND SPECIFICATIONS<br>ARE THE PROPERTY OF EDAC INC.,AND<br>SHALL NOT BE REPRODUCED,OR COPIED<br>OR USED AS THE BASIS FOR THE<br>MANUFACTURE OR SALE OF APPARATUS<br>WITHOUT WRITTEN PERMISSION. | SCALE: (IN C.A.D. 1:1)               | SHEET 1 OF         | 2     |  |
|                                                                                |                                                                                                                                                                                                                | DRAWING NUMBER: 630-3W3-             | 650-3TA            | ISSUE |  |
|                                                                                |                                                                                                                                                                                                                | PART NUMBER: 630-3W3-                | 650-3TA            | 1     |  |