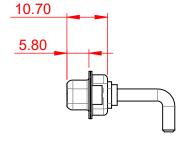

|                                                                                |                                                                                                                                                                                                                | SW REFERENCE NO.: 630 COMBO ASSEMBLY |                    |       |  |
|--------------------------------------------------------------------------------|----------------------------------------------------------------------------------------------------------------------------------------------------------------------------------------------------------------|--------------------------------------|--------------------|-------|--|
|                                                                                |                                                                                                                                                                                                                | DRAWN: C.B                           | DATE: JAN. 01/2019 |       |  |
|                                                                                |                                                                                                                                                                                                                | CHECKED:                             | DATE:              |       |  |
| EDAG INC<br>TORONTO, ONTARIO<br>CANADA<br>YOUR CONNECTION TO QUALITY & SERVICE | THESE DRAWINGS AND SPECIFICATIONS<br>ARE THE PROPERTY OF EDAC INC.,AND<br>SHALL NOT BE REPRODUCED,OR COPIED<br>OR USED AS THE BASIS FOR THE<br>MANUFACTURE OR SALE OF APPARATUS<br>WITHOUT WRITTEN PERMISSION. | SCALE: (IN C.A.D. 1:1)               | SHEET 1 OF         | 2     |  |
|                                                                                |                                                                                                                                                                                                                | DRAWING NUMBER: 630-3W3-             | 650-3TA            | ISSUE |  |
|                                                                                |                                                                                                                                                                                                                | PART NUMBER: 630-3W3-                | 650-3TA            | 1     |  |