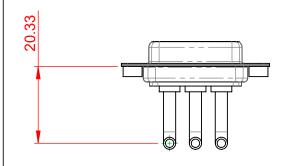

|                                                                                |                                                                                                                                                                                                                | SW REFERENCE NO.: 630 COMBO ASSEMBLY |                    |       |  |
|--------------------------------------------------------------------------------|----------------------------------------------------------------------------------------------------------------------------------------------------------------------------------------------------------------|--------------------------------------|--------------------|-------|--|
|                                                                                |                                                                                                                                                                                                                | DRAWN: C.B                           | DATE: JAN. 01/2019 |       |  |
|                                                                                |                                                                                                                                                                                                                | CHECKED:                             | DATE:              |       |  |
| EDAG INC<br>TORONTO, ONTARIO<br>CANADA<br>YOUR CONNECTION TO QUALITY & SERVICE | THESE DRAWINGS AND SPECIFICATIONS<br>ARE THE PROPERTY OF EDAC INC.,AND<br>SHALL NOT BE REPRODUCED,OR COPIED<br>OR USED AS THE BASIS FOR THE<br>MANUFACTURE OR SALE OF APPARATUS<br>WITHOUT WRITTEN PERMISSION. | SCALE: (IN C.A.D. 1:1)               | SHEET 1 OF         | 2     |  |
|                                                                                |                                                                                                                                                                                                                | DRAWING NUMBER: 630-3W3-             | 650-3TA            | ISSUE |  |
|                                                                                |                                                                                                                                                                                                                | PART NUMBER: 630-3W3-                | 650-3TA            | 1     |  |