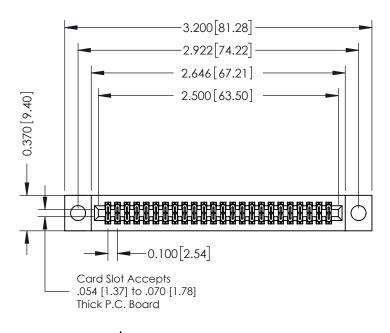

## **See Accompanying Pages for:**

- **Contact Bend Details**
- **Mounting Options**

342 / 392 Card Edge Connector Part Number: 392-048-540-204

YOUR CONNECTION TO QUALITY & SERVICE

342 ENG MASTER DATE: OCT. 06/09 J.LEE SHEET 1 OF 3