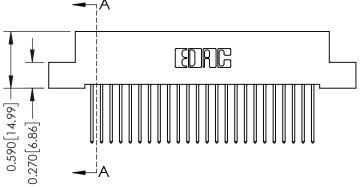

342 Assembly

THIS IS A C.A.D. GENERATED DRAWING DO NOT MAKE MANUAL REVISIONS TO MASTER. ISSUE NUMBER

ORIGINAL

1

| 342 / 392 Series Card Edge Connector<br>Contact Bend Detail |                                                                                                                                                                                                  | ACAD REFERENCE NO. 342 ENG MASTER |             |                  |        |
|-------------------------------------------------------------|--------------------------------------------------------------------------------------------------------------------------------------------------------------------------------------------------|-----------------------------------|-------------|------------------|--------|
|                                                             |                                                                                                                                                                                                  | DRAWN:                            | J.LEE       | DATE: OCT. 06/09 |        |
|                                                             |                                                                                                                                                                                                  | CHECKED:                          |             | DATE:            |        |
| TORONTO, ONTARIO                                            | THESE DRAWINGS AND SPECIFICATIONS ARE THE PROPERTY OF EDAC INC. AND SHALL NOT BE REPRODUCED, OR COPIED OR USED AS THE BASIS FOR THE MANUFACTURE OR SALE OF APPARATUS WITHOUT WRITTEN PERMISSION. | SCALE:                            | NTS         | SHEET :          | 2 OF 3 |
|                                                             |                                                                                                                                                                                                  | DRAWING                           | NUMBER      |                  | ISSUE  |
| YOUR CONNECTION TO QUALITY & SERVICE                        |                                                                                                                                                                                                  | 3                                 | 42 Assembly |                  | 1      |