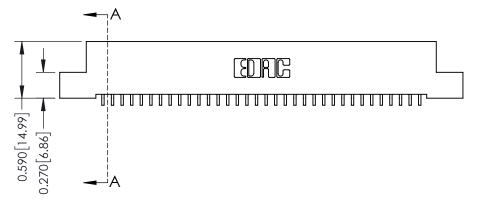

ORIGINAL

1

| 342 / 392 Series Card Edge Connector<br>Contact Bend Detail |                                                                                                                                                                                                  | ACAD REFERENCE NO. 342 ENG MASTER |             |                  |        |
|-------------------------------------------------------------|--------------------------------------------------------------------------------------------------------------------------------------------------------------------------------------------------|-----------------------------------|-------------|------------------|--------|
|                                                             |                                                                                                                                                                                                  | DRAWN:                            | J.LEE       | DATE: OCT. 06/09 |        |
|                                                             |                                                                                                                                                                                                  | CHECKED:                          |             | DATE:            |        |
| TORONTO, ONTARIO                                            | THESE DRAWINGS AND SPECIFICATIONS ARE THE PROPERTY OF EDAC INC. AND SHALL NOT BE REPRODUCED, OR COPIED OR USED AS THE BASIS FOR THE MANUFACTURE OR SALE OF APPARATUS WITHOUT WRITTEN PERMISSION. | SCALE:                            | NTS         | SHEET :          | 2 OF 3 |
|                                                             |                                                                                                                                                                                                  | DRAWING                           | NUMBER      |                  | ISSUE  |
| YOUR CONNECTION TO QUALITY & SERVICE                        |                                                                                                                                                                                                  | 3                                 | 42 Assembly |                  | 1      |