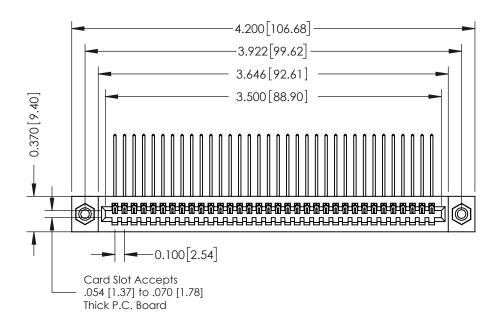

342 / 392 Card Edge Connector Part Number: 392-034-559-108

YOUR CONNECTION TO QUALITY & SERVICE

CANADA

342 ENG MASTER J.LEE DATE: OCT. 06/09 SHEET 1 OF 3

342 Assembly

THIS IS A C.A.D. GENERATED DRAWING DO NOT MAKE MANUAL REVISIONS TO MASTER. ISSUE NUMBER