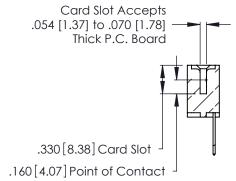

346/396 SERIES CARD EDGE CONNECTOR PART NUMBER: 346-029-522-112

**EDAC INC** TORONTO, ONTARIO CANADA

THESE DRAWINGS AND SPECIFICATIONS ARE THE PROPERTY OF EDAC INC.,AND SHALL NOT BE REPRODUCED, OR COPIED OR USED AS THE BASIS FOR THE MANUFACTURE OR SALE OF APPARATUS WITHOUT WRITTEN PERMISSION.

<u>Contact Dimensions:</u>
522-P.C. Tail .025 Sq. (0.64 Sq.) - Tail LG. =.440 (11.18)
.125 (3.18) Contact Spacing x .250 (6.35) Row Spacing

THIS IS A C.A.D. GENERATED DRAWING DO NOT MAKE MANUAL REVISIONS TO MASTER.