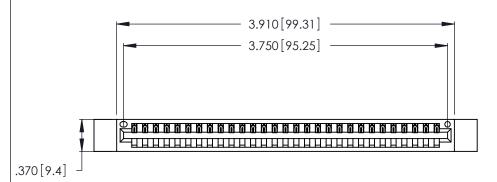

346/396 SERIES CARD EDGE CONNECTOR PART NUMBER: 346-029-522-112

**EDAC INC** TORONTO, ONTARIO CANADA

THESE DRAWINGS AND SPECIFICATIONS ARE THE PROPERTY OF EDAC INC.,AND SHALL NOT BE REPRODUCED, OR COPIED OR USED AS THE BASIS FOR THE MANUFACTURE OR SALE OF APPARATUS WITHOUT WRITTEN PERMISSION.

<u>Contact Dimensions:</u>
522-P.C. Tail .025 Sq. (0.64 Sq.) - Tail LG. =.440 (11.18)
.125 (3.18) Contact Spacing x .250 (6.35) Row Spacing

THIS IS A C.A.D. GENERATED DRAWING DO NOT MAKE MANUAL REVISIONS TO MASTER.