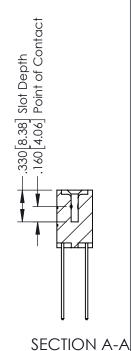

## **Contact Code 555**

## **Contact Code 556**

INSULATOR MATERIAL: THERMOPLASTIC POLYESTER, UL 94V-0 CONTACT MATERIAL; COPPER, NICKEL, TIN ALLOY CA-725 CONTACT PLATING: GOLD ON THE MATING AREA, TIN-LEAD

ON THE CONTACT TAILS, NICKEL UNDERPLATE