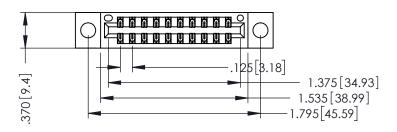

346/396 SERIES CARD EDGE CONNECTOR PART NUMBER: 346-020-541-204

YOUR CONNECTION TO QUALITY & SERVICE

**EDAC INC** TORONTO, ONTARIO CANADA

THESE DRAWINGS AND SPECIFICATIONS ARE THE PROPERTY OF EDAC INC., AND SHALL NOT BE REPRODUCED,OR COPIED OR USED AS THE BASIS FOR THE MANUFACTURE OR SALE OF APPARATUS WITHOUT WRITTEN PERMISSION.

THIS IS A C.A.D. GENERATED DRAWING DO NOT MAKE MANUAL REVISIONS TO MASTER.

ISSUE NUMBER

ORIGINAL

1

INSULATOR MATERIAL: THERMOPLASTIC POLYESTER, UL 94V-0 CONTACT MATERIAL; COPPER, NICKEL, TIN ALLOY CA-725 CONTACT PLATING: GOLD ON THE MATING AREA, TIN-LEAD ON THE CONTACT TAILS, NICKEL UNDERPLATE