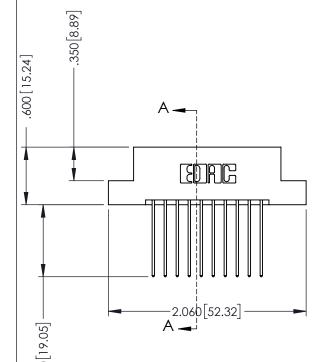

## 346/396 SERIES CARD EDGE CONNECTOR CONTACT CODE 555,556,558,559,560 DIMENSIONS

YOUR CONNECTION TO QUALITY & SERVICE

**EDAC INC** TORONTO, ONTARIO CANADA

THESE DRAWINGS AND SPECIFICATIONS ARE THE PROPERTY OF EDAC INC.,AND SHALL NOT BE REPRODUCED, OR COPIED OR USED AS THE BASIS FOR THE MANUFACTURE OR SALE OF APPARATUS WITHOUT WRITTEN PERMISSION.