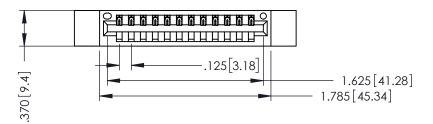

346/396 SERIES CARD EDGE CONNECTOR PART NUMBER: 346-012-540-612

YOUR CONNECTION TO QUALITY & SERVICE

**EDAC INC** TORONTO, ONTARIO CANADA

THESE DRAWINGS AND SPECIFICATIONS ARE THE PROPERTY OF EDAC INC., AND SHALL NOT BE REPRODUCED,OR COPIED OR USED AS THE BASIS FOR THE MANUFACTURE OR SALE OF APPARATUS WITHOUT WRITTEN PERMISSION.

THIS IS A C.A.D. GENERATED DRAWING DO NOT MAKE MANUAL REVISIONS TO MASTER.

ISSUE NUMBER

ORIGINAL

1

INSULATOR MATERIAL: THERMOPLASTIC POLYESTER, UL 94V-0 CONTACT MATERIAL; COPPER, NICKEL, TIN ALLOY CA-725 CONTACT PLATING: GOLD ON THE MATING AREA, TIN-LEAD ON THE CONTACT TAILS, NICKEL UNDERPLATE