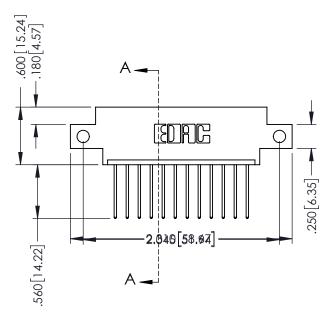

## 346/396 SERIES CARD EDGE CONNECTOR CONTACT CODE 555,556,558,559,560 DIMENSIONS

YOUR CONNECTION TO QUALITY & SERVICE

**EDAC INC** TORONTO, ONTARIO CANADA

THESE DRAWINGS AND SPECIFICATIONS ARE THE PROPERTY OF EDAC INC.,AND SHALL NOT BE REPRODUCED, OR COPIED OR USED AS THE BASIS FOR THE MANUFACTURE OR SALE OF APPARATUS WITHOUT WRITTEN PERMISSION.

## **Contact Code 556**

INSULATOR MATERIAL: THERMOPLASTIC POLYESTER, UL 94V-0 CONTACT MATERIAL; COPPER, NICKEL, TIN ALLOY CA-725 CONTACT PLATING: GOLD ON THE MATING AREA, TIN-LEAD

ON THE CONTACT TAILS, NICKEL UNDERPLATE