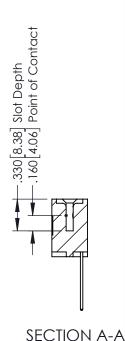

## 346/396 SERIES CARD EDGE CONNECTOR CONTACT CODE 555,556,558,559,560 DIMENSIONS

YOUR CONNECTION TO QUALITY & SERVICE

**EDAC INC** TORONTO, ONTARIO CANADA

THESE DRAWINGS AND SPECIFICATIONS ARE THE PROPERTY OF EDAC INC.,AND SHALL NOT BE REPRODUCED, OR COPIED OR USED AS THE BASIS FOR THE MANUFACTURE OR SALE OF APPARATUS WITHOUT WRITTEN PERMISSION.

## **Contact Code 556**

INSULATOR MATERIAL: THERMOPLASTIC POLYESTER, UL 94V-0 CONTACT MATERIAL; COPPER, NICKEL, TIN ALLOY CA-725 CONTACT PLATING: GOLD ON THE MATING AREA, TIN-LEAD

ON THE CONTACT TAILS, NICKEL UNDERPLATE