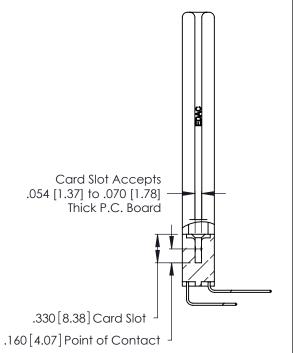

Contact Dimensions:
559-90 Degree Bend (Code 541 Contacts)
See Sheet 2 for Contact Code 555, 556, 558, 559, 560 Dimensions

- INSULATOR MATERIAL: THERMOPLASTIC POLYESTER, UL 94V-0 CONTACT MATERIAL; COPPER, NICKEL, TIN\_ALLOY CA-725
- CONTACT PLATING: GOLD ON THE MATING AREA, TIN-LEAD ON THE CONTACT TAILS, NICKEL UNDERPLATE

THIS IS A C.A.D. GENERATED DRAWING DO NOT MAKE MANUAL REVISIONS TO MASTER.

ISSUE NUMBER ORIGINAL 1

346/396 SERIES CARD EDGE CONNECTOR PART NUMBER: 346-010-559-858

**EDAC INC** TORONTO, ONTARIO CANADA

THESE DRAWINGS AND SPECIFICATIONS ARE THE PROPERTY OF EDAC INC.,AND SHALL NOT BE REPRODUCED, OR COPIED OR USED AS THE BASIS FOR THE MANUFACTURE OR SALE OF APPARATUS WITHOUT WRITTEN PERMISSION.

| ACAD REFERENCE NO. | 346-ENG-MASTER   |
|--------------------|------------------|
| DRAWN: J.LEE       | DATE: APR. 22/09 |
| CHECKED:           | DATE:            |
| SCALE: N.T.S       | SHEET 1 OF 2     |
| DRAWING NUMBER     | ISSUE            |
| 346-ENG-MASTER     | 1                |
|                    |                  |