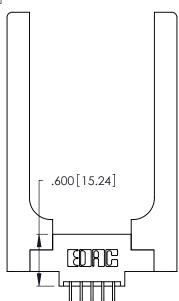

Contact Dimensions:
559-90 Degree Bend (Code 541 Contacts)
See Sheet 2 for Contact Code 555, 556, 558, 559, 560 Dimensions

- INSULATOR MATERIAL: THERMOPLASTIC POLYESTER, UL 94V-0 CONTACT MATERIAL; COPPER, NICKEL, TIN\_ALLOY CA-725
- CONTACT PLATING: GOLD ON THE MATING AREA, TIN-LEAD ON THE CONTACT TAILS, NICKEL UNDERPLATE

THIS IS A C.A.D. GENERATED DRAWING DO NOT MAKE MANUAL REVISIONS TO MASTER.

ISSUE NUMBER ORIGINAL 1

346/396 SERIES CARD EDGE CONNECTOR PART NUMBER: 346-010-559-858

**EDAC INC** TORONTO, ONTARIO CANADA

THESE DRAWINGS AND SPECIFICATIONS ARE THE PROPERTY OF EDAC INC.,AND SHALL NOT BE REPRODUCED, OR COPIED OR USED AS THE BASIS FOR THE MANUFACTURE OR SALE OF APPARATUS WITHOUT WRITTEN PERMISSION.

| ACAD REFERENCE NO. | 346-ENG-MASTER   |
|--------------------|------------------|
| DRAWN: J.LEE       | DATE: APR. 22/09 |
| CHECKED:           | DATE:            |
| SCALE: N.T.S       | SHEET 1 OF 2     |
| DRAWING NUMBER     | ISSUE            |
| 346-ENG-MASTER     | 1                |
|                    |                  |