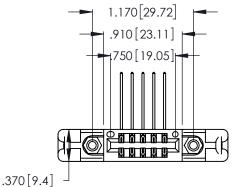

Contact Dimensions:
559-90 Degree Bend (Code 541 Contacts)
See Sheet 2 for Contact Code 555, 556, 558, 559, 560 Dimensions

- INSULATOR MATERIAL: THERMOPLASTIC POLYESTER, UL 94V-0 CONTACT MATERIAL; COPPER, NICKEL, TIN\_ALLOY CA-725
- CONTACT PLATING: GOLD ON THE MATING AREA, TIN-LEAD ON THE CONTACT TAILS, NICKEL UNDERPLATE

THIS IS A C.A.D. GENERATED DRAWING DO NOT MAKE MANUAL REVISIONS TO MASTER.

ISSUE NUMBER ORIGINAL 1

346/396 SERIES CARD EDGE CONNECTOR PART NUMBER: 346-010-559-858

**EDAC INC** TORONTO, ONTARIO CANADA

THESE DRAWINGS AND SPECIFICATIONS ARE THE PROPERTY OF EDAC INC.,AND SHALL NOT BE REPRODUCED, OR COPIED OR USED AS THE BASIS FOR THE MANUFACTURE OR SALE OF APPARATUS WITHOUT WRITTEN PERMISSION.

| ACAD REFERENCE NO. | 346-ENG-MASTER   |
|--------------------|------------------|
| DRAWN: J.LEE       | DATE: APR. 22/09 |
| CHECKED:           | DATE:            |
| SCALE: N.T.S       | SHEET 1 OF 2     |
| DRAWING NUMBER     | ISSUE            |
| 346-ENG-MASTER     | 1                |
|                    |                  |