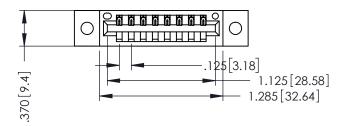

346/396 SERIES CARD EDGE CONNECTOR PART NUMBER: 346-008-540-102

YOUR CONNECTION TO QUALITY & SERVICE

**EDAC INC** TORONTO, ONTARIO CANADA

THESE DRAWINGS AND SPECIFICATIONS ARE THE PROPERTY OF EDAC INC.,AND SHALL NOT BE REPRODUCED, OR COPIED OR USED AS THE BASIS FOR THE MANUFACTURE OR SALE OF APPARATUS WITHOUT WRITTEN PERMISSION.

THIS IS A C.A.D. GENERATED DRAWING DO NOT MAKE MANUAL REVISIONS TO MASTER.

ISSUE NUMBER

ORIGINAL

1

- INSULATOR MATERIAL: THERMOPLASTIC POLYESTER, UL 94V-0 CONTACT MATERIAL; COPPER, NICKEL, TIN ALLOY CA-725 CONTACT PLATING: GOLD ON THE MATING AREA, TIN-LEAD
  - ON THE CONTACT TAILS, NICKEL UNDERPLATE