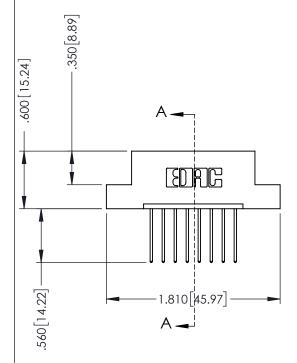

## 346/396 SERIES CARD EDGE CONNECTOR CONTACT CODE 555,556,558,559,560 DIMENSIONS

YOUR CONNECTION TO QUALITY & SERVICE

**EDAC INC** TORONTO, ONTARIO CANADA

THESE DRAWINGS AND SPECIFICATIONS ARE THE PROPERTY OF EDAC INC.,AND SHALL NOT BE REPRODUCED, OR COPIED OR USED AS THE BASIS FOR THE MANUFACTURE OR SALE OF APPARATUS WITHOUT WRITTEN PERMISSION.

## **Contact Code 555**

## **Contact Code 556**

INSULATOR MATERIAL: THERMOPLASTIC POLYESTER, UL 94V-0 CONTACT MATERIAL; COPPER, NICKEL, TIN ALLOY CA-725 CONTACT PLATING: GOLD ON THE MATING AREA, TIN-LEAD

ON THE CONTACT TAILS, NICKEL UNDERPLATE