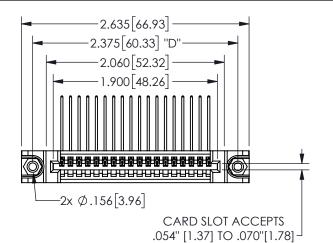

## SECTION A-A

345/395 SERIES CARD EDGE CONNECTOR PART NUMBER: 345-018-559-488

**EDAC INC** TORONTO, ONTARIO CANADA

THESE DRAWINGS AND SPECIFICATIONS ARE THE PROPERTY OF EDAC INC.,AND SHALL NOT BE REPRODUCED, OR COPIED OR USED AS THE BASIS FOR THE MANUFACTURE OR SALE OF APPARATUS WITHOUT WRITTEN PERMISSION.

| ACAD REFERENCE NO.  | 345-ENG-MASTER   |  |
|---------------------|------------------|--|
| DRAWN: R.STA.MONICA | DATE:MAY.16/2017 |  |
| CHECKED:            | DATE:            |  |
| SCALE: NTS          | SHEET 1 OF 2     |  |
| DRAWING NUMBER      | ISSUE            |  |
| 345-ENG-MASTER      | 1                |  |
|                     |                  |  |