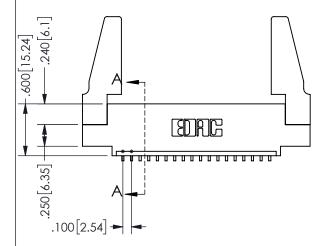

THIS IS A C.A.D. GENERATED DRAWING DO NOT MAKE MANUAL REVISIONS TO MASTER.

ISSUE NUMBER

ORIGINAL

1

THICK PCB

<u>Contact Dimensions:</u>
559-90 Degree Bend (Code 541 Contacts)
See Sheet 2 for Contact Code 555, 556, 558, 559, 560 **Dimensions** 

.160 4.06 .330[8.38] POINT OF CARD SLOT CONTACT .370 9.4

ORIGINAL 1

ISSUE NUMBER

**Contact Code 558** 

Contact Code 559

**Contact Code 560** 

INSULATOR MATERIAL: THERMOPLASTIC POLYESTER, UL 94V-0 DAP MATERIAL AVAILABLE UPON REQUEST

CONTACT MATERIAL; COPPER ALLOY CONTACT PLATING: GOLD ON THE MATING AREA, TIN PLATING ON THE CONTACT TAILS, NICKEL UNDERPLATE