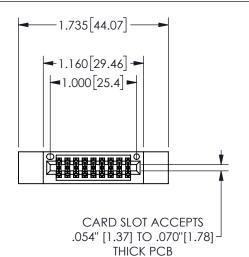

THIS IS A C.A.D. GENERATED DRAWING DO NOT MAKE MANUAL REVISIONS TO MASTER.



ISSUE NUMBER

ORIGINAL

1





## <u>Contact Dimensions:</u> 542-Wire Wrap .025 Sq.(0.64 Sq.) - Tail LG=.645(16.38) .100 (2.54) Contact Spacing x .200 (5.08) Row Spacing

345/395 SERIES CARD EDGE CONNECTOR PART NUMBER: 345-018-542-512

YOUR CONNECTION TO QUALITY & SERVICE

**EDAC INC** TORONTO, ONTARIO CANADA

THESE DRAWINGS AND SPECIFICATIONS ARE THE PROPERTY OF EDAC INC.,AND SHALL NOT BE REPRODUCED,OR COPIED OR USED AS THE BASIS FOR THE MANUFACTURE OR SALE OF APPARATUS WITHOUT WRITTEN PERMISSION.

| ACAD REFERENCE NO.  | 345-ENG-MASTER   |
|---------------------|------------------|
| DRAWN: R.STA.MONICA | DATE:MAY.16/2017 |
| CHECKED:            | DATE:            |
| SCALE: NTS          | SHEET 1 OF 2     |
| DRAWING NUMBER      | ISSUE            |
| 345-ENG-MASTER      | R 1              |

.160 4.06 .330[8.38]