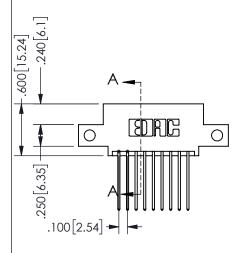

## <u>Contact Dimensions:</u> 542-Wire Wrap .025 Sq.(0.64 Sq.) - Tail LG=.645(16.38) .100 (2.54) Contact Spacing x .200 (5.08) Row Spacing

345/395 SERIES CARD EDGE CONNECTOR PART NUMBER: 345-018-542-512