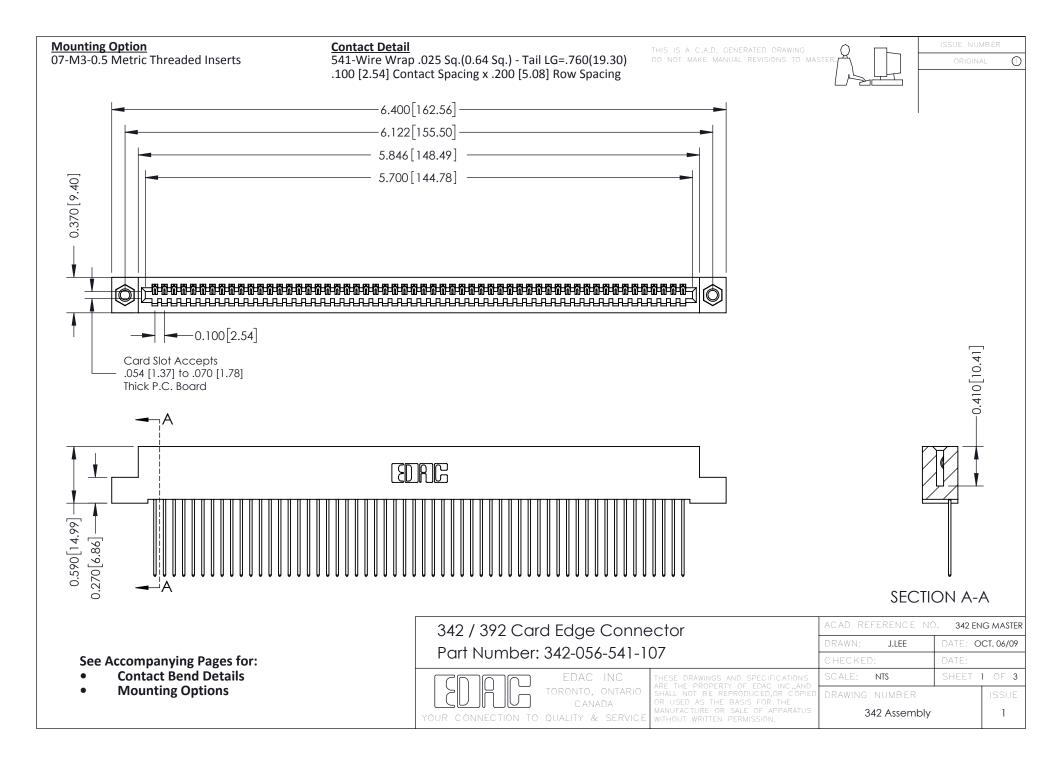

THIS IS A C.A.D. GENERATED DRAWING DO NOT MAKE MANUAL REVISIONS TO MASTER. ISSUE NUMBER

ORIGINAL

1



| 342 / 392 Series Card Edge Connector<br>Contact Bend Detail |                                                                                                                                                                                                  | ACAD REFERENCE NO. 342 ENG MASTER |             |                  |        |
|-------------------------------------------------------------|--------------------------------------------------------------------------------------------------------------------------------------------------------------------------------------------------|-----------------------------------|-------------|------------------|--------|
|