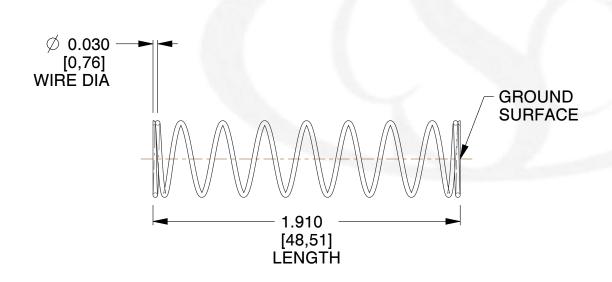

## **NOTES:**

Material : Stainless Steel
 Finish : Glod Irridite

3. Ends: Closed and Ground

4. Total Coils: 10.000

5. Sugg. Max. Deflection: 0.640 (in)6. Sugg. Max. Load: 2.300 (lbs)

7. All Drawing Dimensions are in Inches [mm]