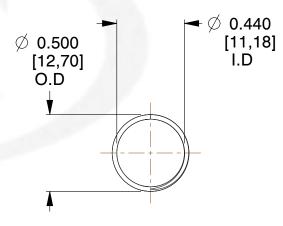

## **NOTES:**

Material : Stainless Steel
 Finish : Glod Irridite

3. Ends: Closed and Ground

4. Total Coils: 10.000

5. Sugg. Max. Deflection: 0.640 (in)6. Sugg. Max. Load: 2.300 (lbs)

7. All Drawing Dimensions are in Inches [mm]