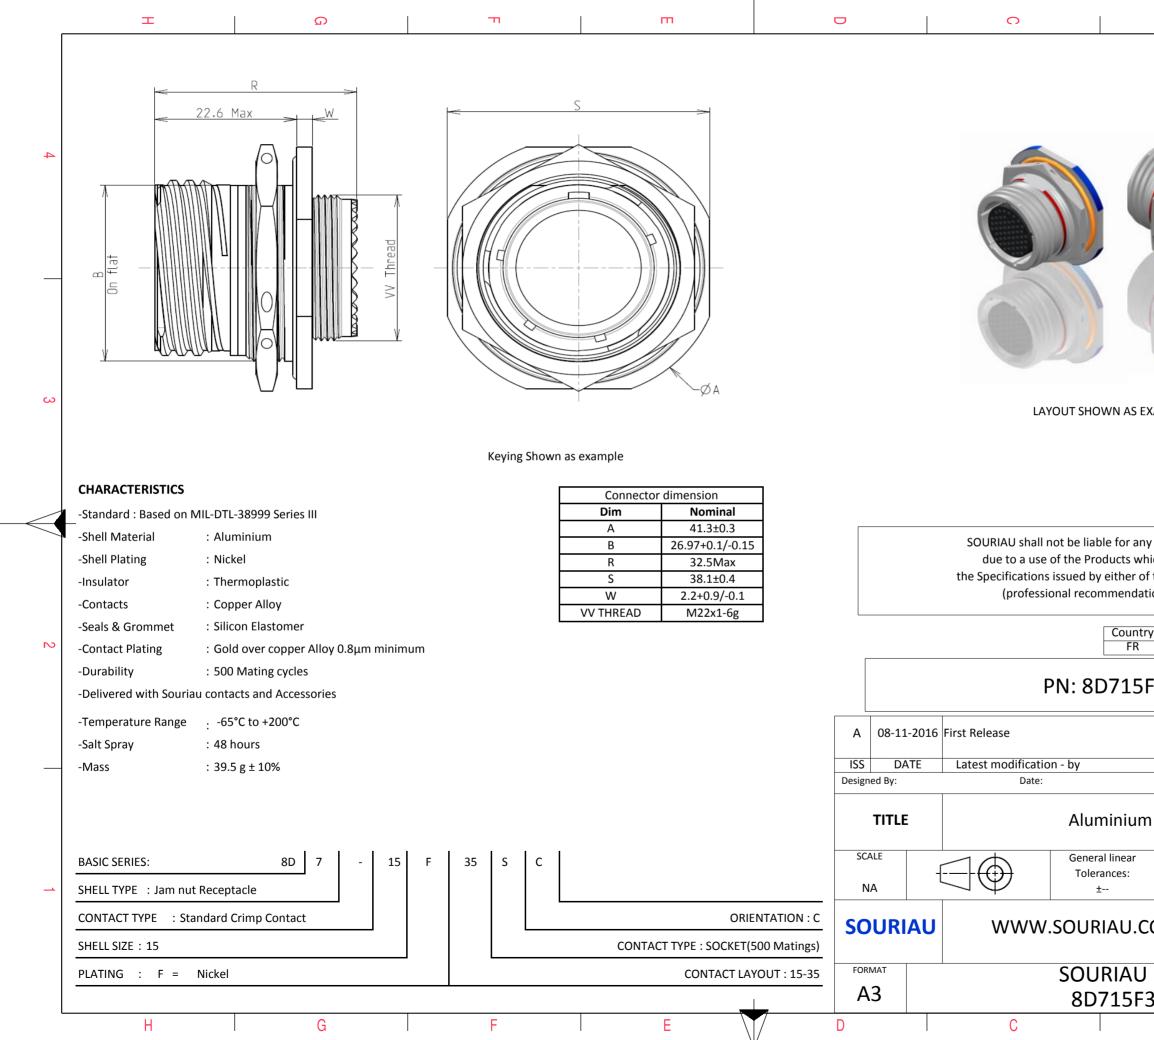

| σ                                                                                                                          |                                                  | A                                                                                                             |                                        |   |
|----------------------------------------------------------------------------------------------------------------------------|--------------------------------------------------|---------------------------------------------------------------------------------------------------------------|----------------------------------------|---|
|                                                                                                                            |                                                  |                                                                                                               |                                        | 4 |
| AS EXAMPLE                                                                                                                 |                                                  |                                                                                                               |                                        | 3 |
| any non-conformination which does not co<br>er of the Parties or I<br>adation, technical n<br>untry Jurisc<br>FR<br>5F35SC | mply with<br>by a third part                     |                                                                                                               |                                        | 2 |
|                                                                                                                            |                                                  |                                                                                                               | MOD N°                                 |   |
| um Receptac                                                                                                                | le 8D seri<br>NPRDS /<br>8<br>This doc<br>it mus | R DRAWING<br>es<br>PROJECT<br>59<br>cument is the prop<br>SOURIAU<br>it not be reproduct<br>icated without pe | perty of<br>ed or<br>rmission<br>SHEET | 1 |
| 5F35SC-C<br>B                                                                                                              |                                                  | A                                                                                                             | 1/2                                    | J |
|                                                                                                                            |                                                  |                                                                                                               |                                        |   |