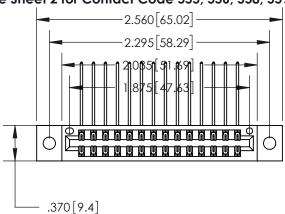

<u>Contact Dimensions:</u> 559-90 Degree Bend (Code 541 Contacts) See Sheet 2 for Contact Code 555, 556, 558, 559, 560 Dimensions

- INSULATOR MATERIAL: THERMOPLASTIC POLYESTER, UL 94V-0 CONTACT MATERIAL; COPPER, NICKEL, TIN ALLOY CA-725
- CONTACT PLATING: GOLD ON THE MATING AREA, TIN-LEAD ON THE CONTACT TAILS, NICKEL UNDERPLATE

THIS IS A C.A.D. GENERATED DRAWING DO NOT MAKE MANUAL REVISIONS TO MASTER.

ISSUE NUMBER ORIGINAL

846/896 SERIES HIGH TEMP CARD EDGE CONNECTOR PART NUMBER: 896-028-559-202

**EDAC INC** TORONTO, ONTARIO CANADA