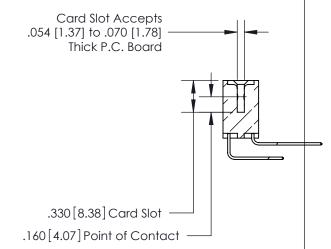

<u>Contact Dimensions:</u> 559-90 Degree Bend (Code 541 Contacts) See Sheet 2 for Contact Code 555, 556, 558, 559, 560 Dimensions

- INSULATOR MATERIAL: THERMOPLASTIC POLYESTER, UL 94V-0 CONTACT MATERIAL; COPPER, NICKEL, TIN ALLOY CA-725
- CONTACT PLATING: GOLD ON THE MATING AREA, TIN-LEAD ON THE CONTACT TAILS, NICKEL UNDERPLATE

THIS IS A C.A.D. GENERATED DRAWING DO NOT MAKE MANUAL REVISIONS TO MASTER.

ISSUE NUMBER ORIGINAL

846/896 SERIES HIGH TEMP CARD EDGE CONNECTOR PART NUMBER: 896-028-559-202

**EDAC INC** TORONTO, ONTARIO CANADA