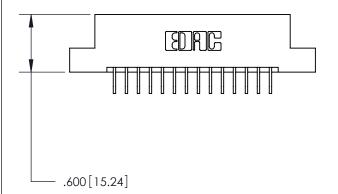

THIS IS A C.A.D. GENERATED DRAWING DO NOT MAKE MANUAL REVISIONS TO MASTER.

ISSUE NUMBER ORIGINAL

846/896 SERIES HIGH TEMP CARD EDGE CONNECTOR PART NUMBER: 896-028-559-202

**EDAC INC** TORONTO, ONTARIO CANADA