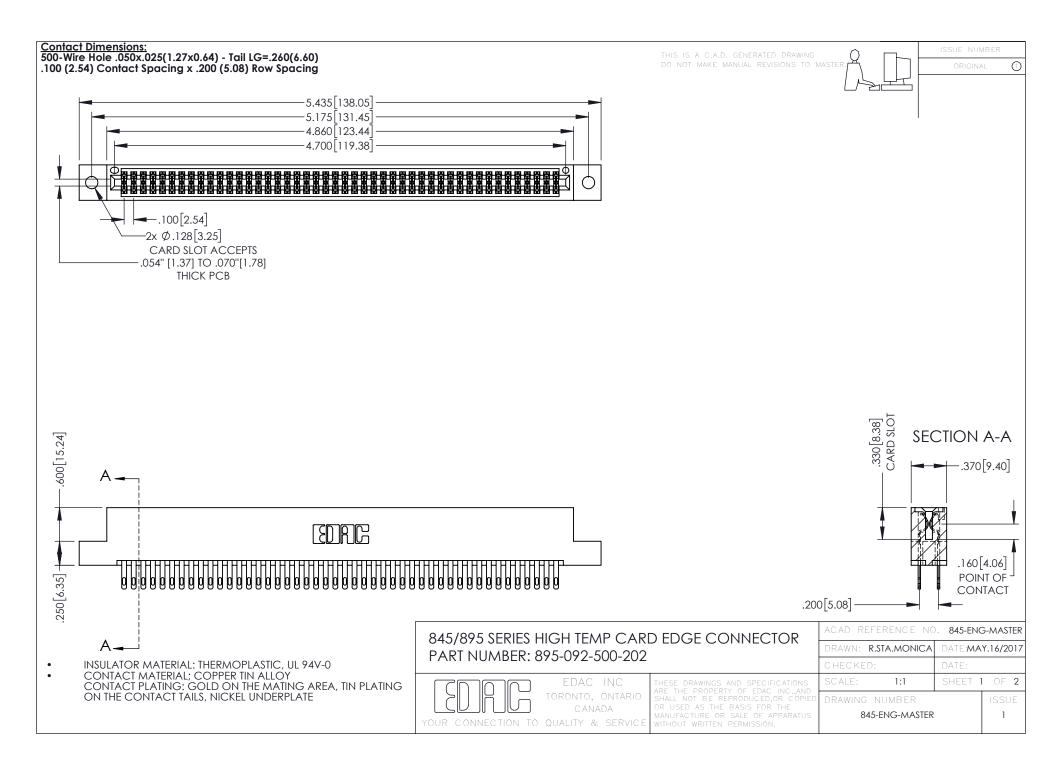

- INSULATOR MATERIAL: THERMOPLASTIC POLYESTER, UL 94V-0 DAP MATERIAL AVAILABLE UPON REQUEST
- CONTACT MATERIAL; COPPER ALLOY

**Contact Code 558** 

CONTACT PLATING: GOLD ON THE MATING AREA, TIN PLATING ON THE CONTACT TAILS, NICKEL UNDERPLATE

## 845/895 SERIES HIGH TEMP CARD EDGE CONNECTOR CONTACT CODE 555,556,558,559,560 DIMENSIONS

YOUR CONNECTION TO QUALITY & SERVICE

Contact Code 559

|   | ACAD REFERENCE NO   | . 845-ENG-MASTER |
|---|---------------------|------------------|
|   | DRAWN: R.STA.MONICA | DATE:MAY.16/2017 |
|   | CHECKED:            | DATE:            |
|   | SCALE: 1:1          | SHEET 2 OF 2     |
| D | DRAWING NUMBER      | ISSUE            |

Contact Code 560

845-ENG-MASTER