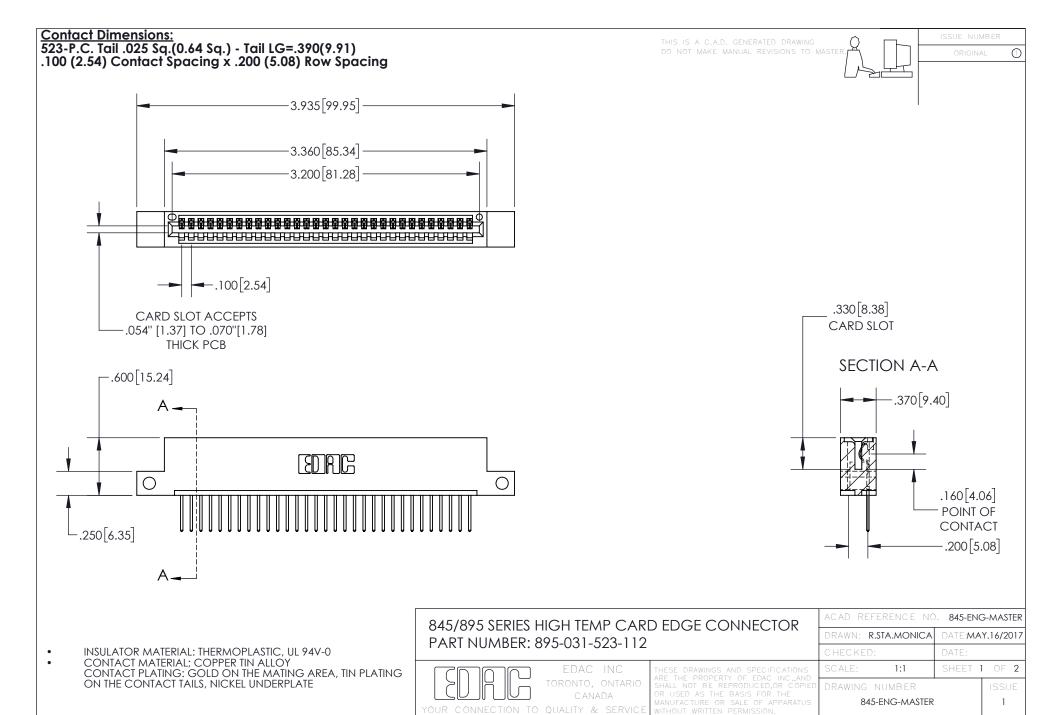

INSULATOR MATERIAL: THERMOPLASTIC POLYESTER, UL 94V-0 DAP MATERIAL AVAILABLE UPON REQUEST

**Contact Code 558** 

CONTACT MATERIAL; COPPER ALLOY CONTACT PLATING: GOLD ON THE MATING AREA, TIN PLATING ON THE CONTACT TAILS, NICKEL UNDERPLATE

## 845/895 SERIES HIGH TEMP CARD EDGE CONNECTOR CONTACT CODE 555,556,558,559,560 DIMENSIONS

YOUR CONNECTION TO QUALITY & SERVICE

Contact Code 559

|   | ACAD REFERENCE NO. 845-ENG-MASTER |                  |  |
|---|-----------------------------------|------------------|--|
|   | DRAWN: R.STA.MONICA               | DATE:MAY.16/2017 |  |
|   | CHECKED:                          | DATE:            |  |
|   | SCALE: 1:1                        | SHEET 2 OF 2     |  |
| D | DRAWING NUMBER                    | ISSUE            |  |

Contact Code 560

845-ENG-MASTER