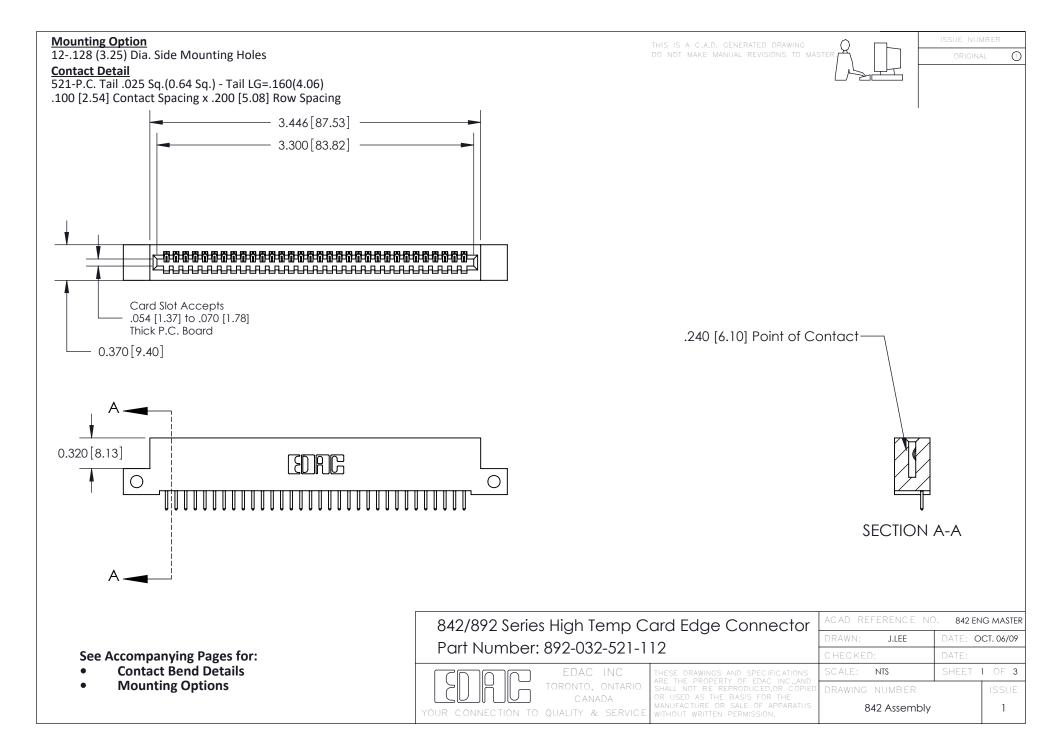

THIS IS A C.A.D. GENERATED DRAWING DO NOT MAKE MANUAL REVISIONS TO MASTER

ORIGINAL (1)



| 842/892 Series High Temp Card Edge Connector<br>Contact Bend Detail |                                                                                                 | ACAD REFERENCE NO. 842 ENG MASTER |             |                  |        |
|---------------------------------------------------------------------|-------------------------------------------------------------------------------------------------|-----------------------------------|-------------|------------------|--------|
|                                                                     |                                                                                                 | DRAWN:                            | J.LEE