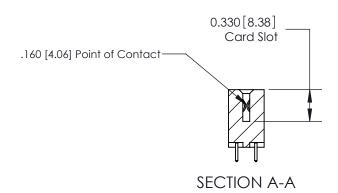

## **Contact Detail**

521-P.C. Tail .025 Sq.(0.64 Sq.) - Tail LG=.150(3.81) .156 [3.96] Contact Spacing x .200 [5.08] Row Spacing THIS IS A C.A.D. GENERATED DRAWING DO NOT MAKE MANUAL REVISIONS TO MASTER.