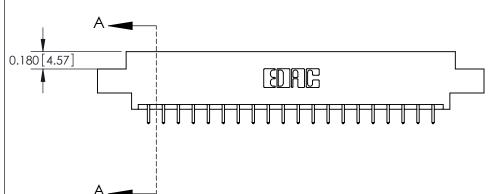

## **Contact Detail**

521-P.C. Tail .025 Sq.(0.64 Sq.) - Tail LG=.150(3.81) .156 [3.96] Contact Spacing x .200 [5.08] Row Spacing THIS IS A C.A.D. GENERATED DRAWING DO NOT MAKE MANUAL REVISIONS TO MASTER.