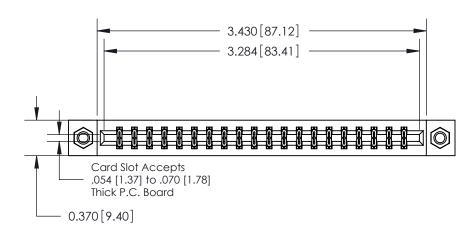

**Mounting Option** 

07-M3-0.5 Metric Threaded Inserts

## **Contact Detail**

521-P.C. Tail .025 Sq.(0.64 Sq.) - Tail LG=.150(3.81) .156 [3.96] Contact Spacing x .200 [5.08] Row Spacing THIS IS A C.A.D. GENERATED DRAWING DO NOT MAKE MANUAL REVISIONS TO MASTER.