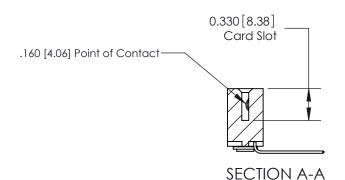

**See Accompanying Pages for:** 

**Contact Bend Details** 

| 837/887 Series High Temp Card Edge Connector |
|----------------------------------------------|
| Part Number: 887-022-559-103                 |