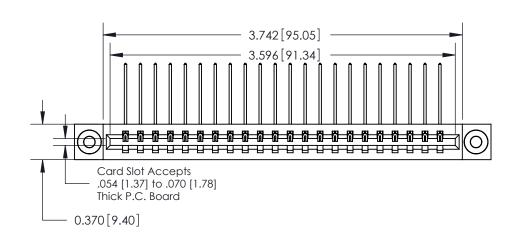

**See Accompanying Pages for:** 

**Contact Bend Details** 

| 837/887 Series High Temp Card Edge Connector |
|----------------------------------------------|
| Part Number: 887-022-559-103                 |