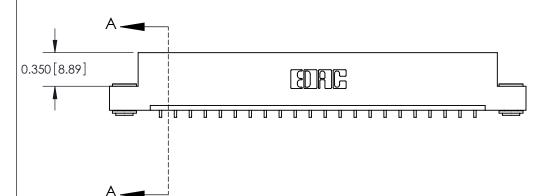

**See Accompanying Pages for:** 

**Contact Bend Details** 

| 837/887 Series High Temp Card Edge Connector |
|----------------------------------------------|
| Part Number: 887-022-559-103                 |