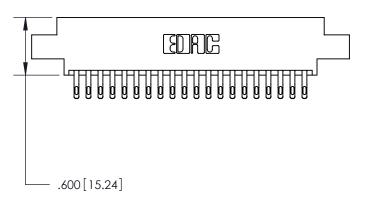

THIS IS A C.A.D. GENERATED DRAWING DO NOT MAKE MANUAL REVISIONS TO MASTER.

ISSUE NUMBER

.165[4.19]

.375 [9.54]

ORIGINAL

1

.060 [1.52] .125(3.18) to .210(5.33) **Outside Tails** .125(3.18) to .210(5.33) **Outside Tails** 