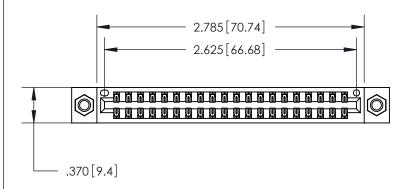

<u>Contact Dimensions:</u> 555-Extender Board Bend (Code 500 Contacts) See Sheet 2 for Contact Code 555, 556, 558, 559, 560 Dimensions

THIS IS A C.A.D. GENERATED DRAWING DO NOT MAKE MANUAL REVISIONS TO MASTER.

Card Slot Accepts .054 [1.37] to .070 [1.78] Thick P.C. Board ISSUE NUMBER

ORIGINAL

.330 [8.38] Card Slot .160 [4.07] Point of Contact -

846/896 SERIES HIGH TEMP CARD EDGE CONNECTOR INSULATOR MATERIAL: THERMOPLASTIC POLYESTER, UL 94V-0 CONTACT MATERIAL; COPPER, NICKEL, TIN ALLOY CA-725 PART NUMBER: 846-040-555-807 CONTACT PLATING: GOLD ON THE MATING AREA, TIN-LEAD ON THE CONTACT TAILS, NICKEL UNDERPLATE