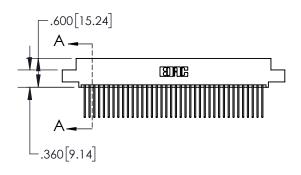

1

| .330[8.38]<br>CARD SLOT      |  |  |
|------------------------------|--|--|
| .370[9.40]                   |  |  |
| SECTION A-A                  |  |  |
|                              |  |  |
| .160[4.06]                   |  |  |
| 50 [3.8 ] — POINT OF CONTACT |  |  |
| <b>†</b>                     |  |  |
| 200[5.08]                    |  |  |

## 845/895 SERIES HIGH TEMP CARD EDGE CONNECTOR CONTACT CODE 555,556,558,559,560 DIMENSIONS

YOUR CONNECTION TO QUALITY & SERVICE

**Contact Code 559** 

|   | ACAD REFERENCE NO. 845-ENG-MASTER |                  |  |  |
|---|-----------------------------------|------------------|--|--|
|   | DRAWN: R.STA.MONICA               | DATE:MAY.16/2017 |  |  |
|   | CHECKED:                          | DATE:            |  |  |
|   | SCALE: 1:1                        | SHEET 2 OF 2     |  |  |
| D | DRAWING NUMBER                    | ISSUE            |  |  |