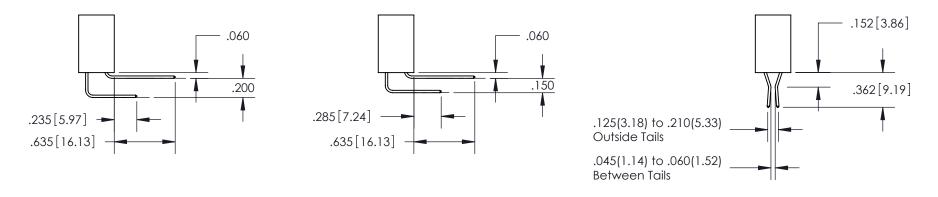

INSULATOR MATERIAL: THERMOPLASTIC POLYESTER, UL 94V-0 DAP MATERIAL AVAILABLE UPON REQUEST

CONTACT MATERIAL; COPPER ALLOY

**Contact Code 558** 

CONTACT PLATING: GOLD ON THE MATING AREA, TIN PLATING ON THE CONTACT TAILS, NICKEL UNDERPLATE

## 845/895 SERIES HIGH TEMP CARD EDGE CONNECTOR CONTACT CODE 555,556,558,559,560 DIMENSIONS

YOUR CONNECTION TO QUALITY & SERVICE

**Contact Code 559** 

|   | ACAD REFERENCE NO. 845-ENG-MASTER |                  |  |  |
|---|-----------------------------------|------------------|--|--|
|   | DRAWN: R.STA.MONICA               | DATE:MAY.16/2017 |  |  |
|   | CHECKED:                          | DATE:            |  |  |
|   | SCALE: 1:1                        | SHEET 2 OF 2     |  |  |
| D | DRAWING NUMBER                    | ISSUE            |  |  |

845-ENG-MASTER

Contact Code 560