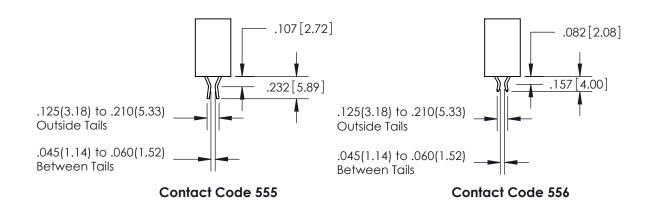

## 845/895 SERIES HIGH TEMP CARD EDGE CONNECTOR CONTACT CODE 555,556,558,559,560 DIMENSIONS

YOUR CONNECTION TO QUALITY & SERVICE

**Contact Code 559** 

|   | ACAD REFERENCE NO. 845-ENG-MASTER |                  |  |  |
|---|-----------------------------------|------------------|--|--|
|   | DRAWN: R.STA.MONICA               | DATE:MAY.16/2017 |  |  |
|   | CHECKED:                          | DATE:            |  |  |
|   | SCALE: 1:1                        | SHEET 2 OF 2     |  |  |
| D | DRAWING NUMBER                    | ISSUE            |  |  |