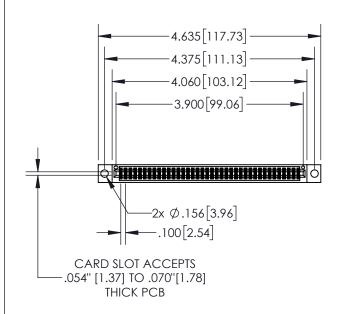

| 845/895 SERIES HIGH TEMP CARD EDGE CONNECTOR |
|----------------------------------------------|
| PART NUMBER: 845-076-542-504                 |

|   | ACAD REFERENCE NO   | . 845-ENG | 9-MASTER  |
|---|---------------------|-----------|-----------|
|   | DRAWN: R.STA.MONICA | DATE:MA   | Y.16/2017 |
|   | CHECKED:            | DATE:     |           |
|   | SCALE: 1:2          | SHEET 1   | OF 2      |
| 0 | DRAWING NUMBER      |           | ISSUE     |
|   | 845-ENG-MASTER      |           | 1         |