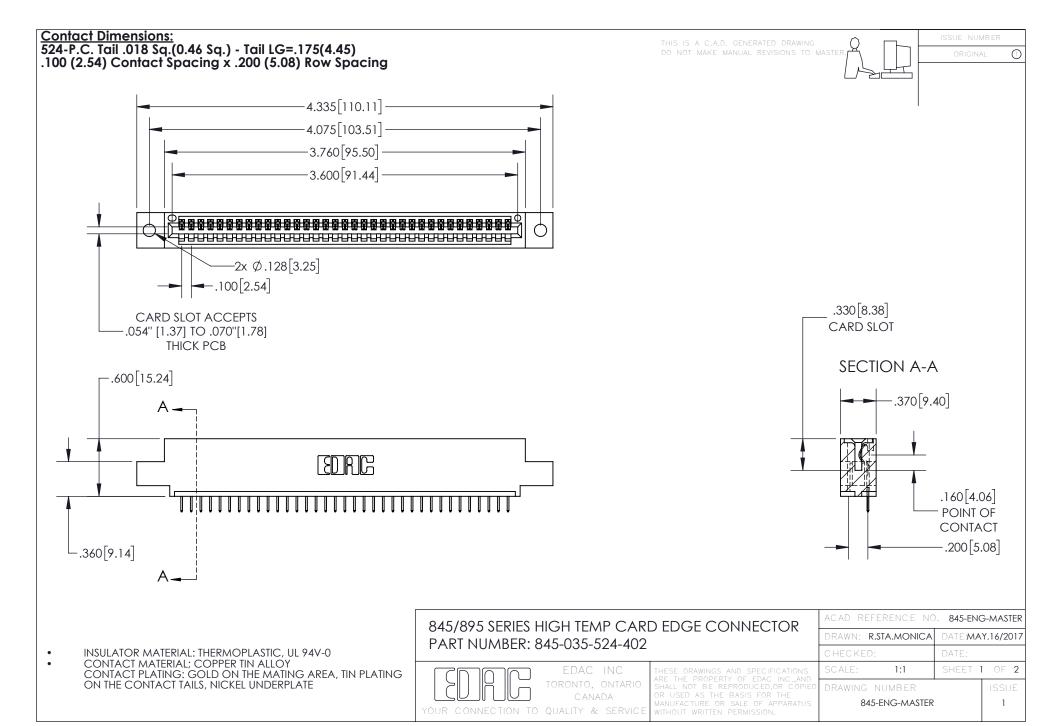

INSULATOR MATERIAL: THERMOPLASTIC POLYESTER, UL 94V-0 DAP MATERIAL AVAILABLE UPON REQUEST

**Contact Code 558** 

CONTACT MATERIAL; COPPER ALLOY CONTACT PLATING: GOLD ON THE MATING AREA, TIN PLATING ON THE CONTACT TAILS, NICKEL UNDERPLATE

## 845/895 SERIES HIGH TEMP CARD EDGE CONNECTOR CONTACT CODE 555,556,558,559,560 DIMENSIONS

YOUR CONNECTION TO QUALITY & SERVICE

Contact Code 559

|   | ACAD REFERENCE NO. 845-ENG-MASTER |                  |  |
|---|-----------------------------------|------------------|--|
|   | DRAWN: R.STA.MONICA               | DATE:MAY.16/2017 |  |
|   | CHECKED:                          | DATE:            |  |
|   | SCALE: 1:1                        | SHEET 2 OF 2     |  |
| D | DRAWING NUMBER                    | ISSUE            |  |

Contact Code 560