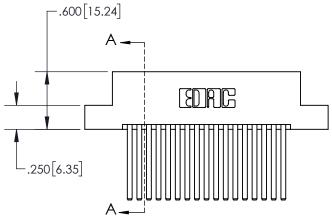

1

| .330[8.38]<br>CARD SLOT           |  |  |  |
|-----------------------------------|--|--|--|
| SECTION A-A                       |  |  |  |
| .370[9.40]                        |  |  |  |
|                                   |  |  |  |
| .160[4.06]<br>POINT OF<br>CONTACT |  |  |  |
| .200[5.08]                        |  |  |  |