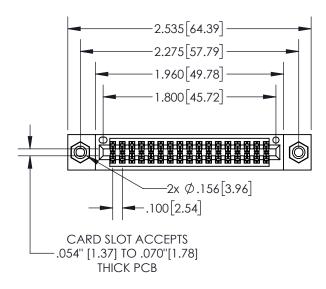

| 845/895 SERIE | S HIGH TEMP C   | CARD EDGE | CONNECTOR |
|---------------|-----------------|-----------|-----------|
| PART NUMBER   | 2: 845-034-544- | -208      |           |

| ACAD REFERENCE NO. 845-ENG-MASTER |                  |  |  |
|-----------------------------------|------------------|--|--|
| DRAWN: R.STA.MONICA               | DATE:MAY.16/2017 |  |  |
| CHECKED:                          | DATE:            |  |  |
| SCALE: 1:1                        | SHEET 1 OF 2     |  |  |
| DRAWING NUMBER                    | ISSUE            |  |  |
| 845-ENG-MASTER                    | 1                |  |  |

**Contact Dimensions:** 

544-Wire Wrap .050x.025(1.27x0.64) - Tail LG=.750(19.05) .100 (2.54) Contact Spacing x .200 (5.08) Row Spacing

- INSULATOR MATERIAL: THERMOPLASTIC, UL 94V-0
- CONTACT MATERIAL; COPPER TIN ALLOY
  CONTACT PLATING: GOLD ON THE MATING AREA, TIN PLATING
  ON THE CONTACT TAILS, NICKEL UNDERPLATE