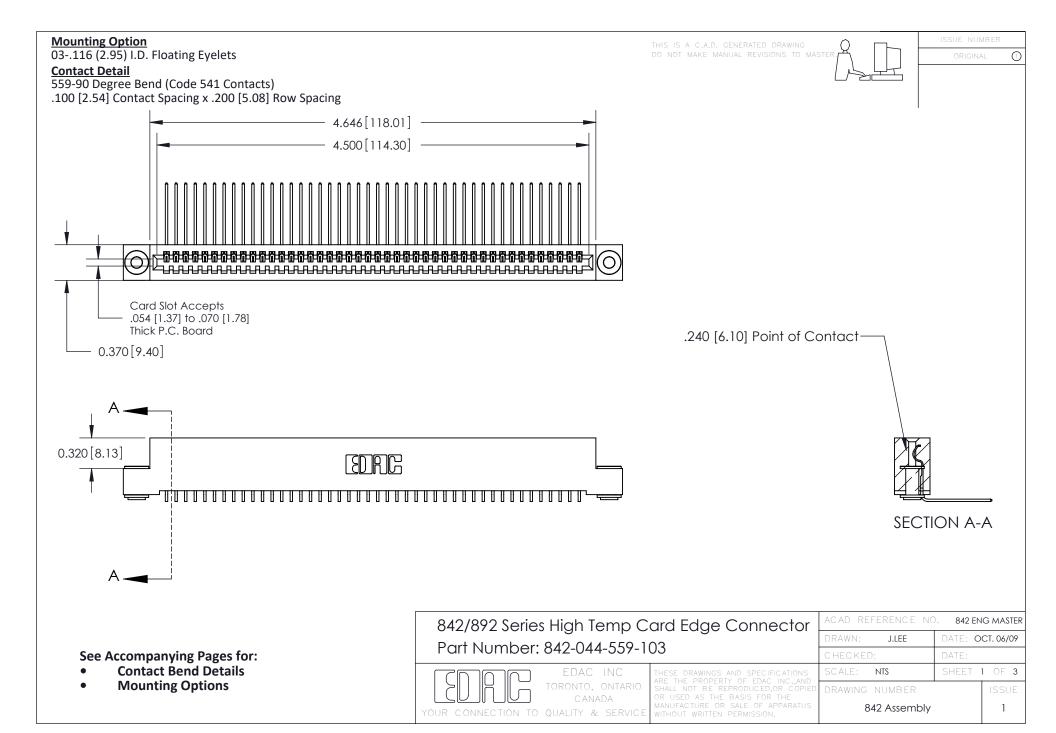

THIS IS A C.A.D. GENERATED DRAWING DO NOT MAKE MANUAL REVISIONS TO MASTER

ORIGINAL (1)



| 842/892 Series High Temp Card Edge Connector<br>Contact Bend Detail |                                                                                                 | ACAD REFERENCE NO. 842 ENG MASTER |             |                  |        |
|---------------------------------------------------------------------|-------------------------------------------------------------------------------------------------|-----------------------------------|-------------|------------------|--------|
|                                                                     |                                                                                                 | DRAWN:                            | J.LEE