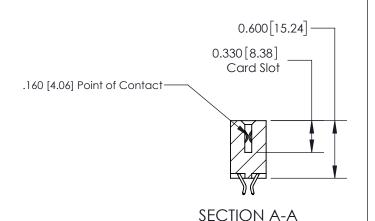

## **Contact Detail**

556-Extender Board Bend (Code 520 Contacts)

.156 [3.96] Contact Spacing x .200 [5.08] Row Spacing

THIS IS A C.A.D. GENERATED DRAWING DO NOT MAKE MANUAL REVISIONS TO MASTER.

ISSUE NUMBER

ISSUE NUMBER

ORIGINAL

1

| 837/887 Series High Temp Card Edge Connector<br>Contact Bend Detail |                                                                  | ACAD REFERENCE NO. | 837 ENG MASTER   |               |
|---------------------------------------------------------------------|------------------------------------------------------------------|--------------------|------------------|---------------|
|                                                                     |                                                                  | DRAWN: J.LEE       | DATE: OCT. 06/09 |               |
|                                                                     |                                                                  | CHECKED:           | DATE:            |               |
| EDAC INC                                                            | OR USED AS THE BASIS FOR THE<br>MANUFACTURE OR SALE OF APPARATUS | SCALE: NTS         | SHEET            | 2 <b>OF</b> 2 |
| TORONTO, ONTARIO CANADA                                             |                                                                  | DRAWING NUMBER     | •                | ISSUE         |
| YOUR CONNECTION TO QUALITY & SERVICE                                |                                                                  | 837 Assembly       |                  | 1             |