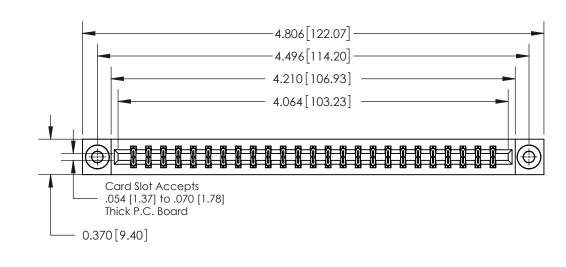

ORIGINAL

**See Accompanying Page for:** 

**Contact Bend Details** 

837/887 Series High Temp Card Edge Connector Part Number: 837-050-556-803

YOUR CONNECTION TO QUALITY & SERVICE

**EDAC INC** TORONTO, ONTARIO CANADA