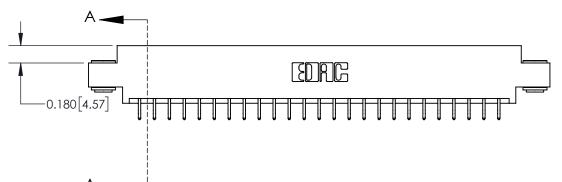

ORIGINAL

**See Accompanying Page for:** 

**Contact Bend Details** 

837/887 Series High Temp Card Edge Connector Part Number: 837-050-556-803

YOUR CONNECTION TO QUALITY & SERVICE

**EDAC INC** TORONTO, ONTARIO CANADA