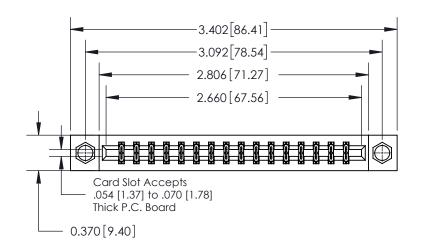

**Mounting Option** 

08-#4-40 Unified Threaded Inserts

0.600 [15.24] 0.330[8.38] Card Slot .160 [4.06] Point of Contact-**SECTION A-A** 

**See Accompanying Page for:** 

**Contact Bend Details** 

| 837/887 Series High Temp Card Edge Connector |
|----------------------------------------------|
| Part Number: 837-032-556-808                 |