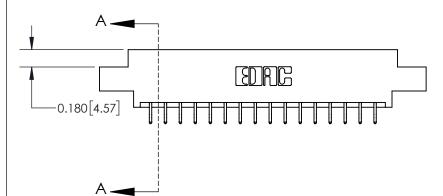

0.600 [15.24] 0.330[8.38] Card Slot .160 [4.06] Point of Contact-**SECTION A-A** 

**See Accompanying Page for:** 

**Contact Bend Details** 

| 837/887 Series High Temp Card Edge Connector |
|----------------------------------------------|
| Part Number: 837-032-556-808                 |