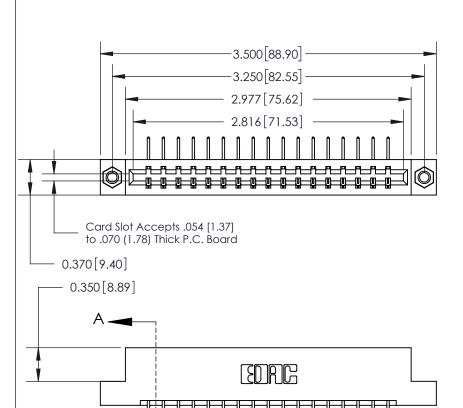

## 0.388 [9.86] Card Slot .160 [4.06] Point of Contact-

## **See Accompanying Page for:**

- **Bend Detail**
- **Mounting Options**

833 Series High Temp Card Edge Connector Part Number: 833-017-558-107

**EDAC INC** TORONTO, ONTARIO CANADA

THESE DRAWINGS AND SPECIFICATIONS ARE THE PROPERTY OF EDAC INC.,AND SHALL NOT BE REPRODUCED, OR COPIED OR USED AS THE BASIS FOR THE MANUFACTURE OR SALE OF APPARATUS WITHOUT WRITTEN PERMISSION.

| ACAD REFERENCE NO. | 833 ENG MASTER   |  |  |
|--------------------|------------------|--|--|
| DRAWN: J.LEE       | DATE: OCT. 14/09 |  |  |
| CHECKED:           | DATE:            |  |  |
| SCALE: NTS         | SHEET 1 OF 3     |  |  |
| DRAWING NUMBER     | ISSUE            |  |  |
| 833 Assembly       | 1                |  |  |