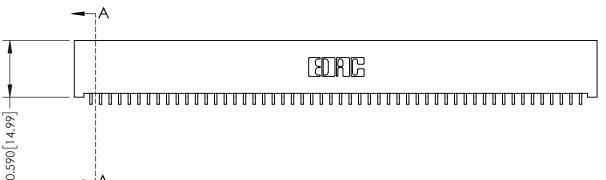

YOUR CONNECTION TO QUALITY & SERVICE

342 ENG MASTER J.LEE DATE: OCT. 06/09 SHEET 1 OF 3 NTS

342 Assembly

THIS IS A C.A.D. GENERATED DRAWING DO NOT MAKE MANUAL REVISIONS TO MASTER. ISSUE NUMBER

ORIGINAL

1

| 342 / 392 Series Card Edge Connector<br>Contact Bend Detail |                                                                                                                                                                                                  | ACAD REFERENCE NO. 342 ENG MASTER |             |                  |        |
|-------------------------------------------------------------|--------------------------------------------------------------------------------------------------------------------------------------------------------------------------------------------------|-----------------------------------|-------------|------------------|--------|
|                                                             |                                                                                                                                                                                                  | DRAWN:                            | J.LEE       | DATE: OCT. 06/09 |        |
|                                                             |                                                                                                                                                                                                  | CHECKED:                          |             | DATE:            |        |
| TORONTO, ONTARIO                                            | THESE DRAWINGS AND SPECIFICATIONS ARE THE PROPERTY OF EDAC INC. AND SHALL NOT BE REPRODUCED, OR COPIED OR USED AS THE BASIS FOR THE MANUFACTURE OR SALE OF APPARATUS WITHOUT WRITTEN PERMISSION. | SCALE:                            | NTS         | SHEET :          | 2 OF 3 |
|                                                             |                                                                                                                                                                                                  | DRAWING                           | NUMBER      |                  | ISSUE  |
| YOUR CONNECTION TO QUALITY & SERVICE                        |                                                                                                                                                                                                  | 3                                 | 42 Assembly |                  | 1      |