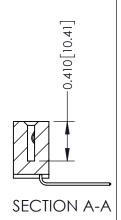

YOUR CONNECTION TO QUALITY & SERVICE

342 ENG MASTER J.LEE DATE: OCT. 06/09 SHEET 1 OF 3 NTS

342 Assembly

THIS IS A C.A.D. GENERATED DRAWING DO NOT MAKE MANUAL REVISIONS TO MASTER. ISSUE NUMBER

ORIGINAL

1

| 342 / 392 Series Card Edge Connector<br>Contact Bend Detail |                                                                                                                                                                                                  | ACAD REFERENCE NO. 342 ENG MASTER |             |                  |        |
|-------------------------------------------------------------|--------------------------------------------------------------------------------------------------------------------------------------------------------------------------------------------------|-----------------------------------|-------------|------------------|--------|
|                                                             |                                                                                                                                                                                                  | DRAWN:                            | J.LEE       | DATE: OCT. 06/09 |        |
|                                                             |                                                                                                                                                                                                  | CHECKED:                          |             | DATE:            |        |
| TORONTO, ONTARIO                                            | THESE DRAWINGS AND SPECIFICATIONS ARE THE PROPERTY OF EDAC INC. AND SHALL NOT BE REPRODUCED, OR COPIED OR USED AS THE BASIS FOR THE MANUFACTURE OR SALE OF APPARATUS WITHOUT WRITTEN PERMISSION. | SCALE:                            | NTS         | SHEET :          | 2 OF 3 |
|                                                             |                                                                                                                                                                                                  | DRAWING                           | NUMBER      |                  | ISSUE  |
| YOUR CONNECTION TO QUALITY & SERVICE                        |                                                                                                                                                                                                  | 3                                 | 42 Assembly |                  | 1      |