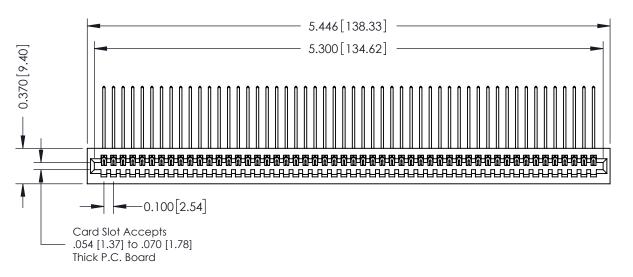

## **Contact Detail**

559-90 Degree Bend (Code 541 Contacts) .100 [2.54] Contact Spacing x .200 [5.08] Row Spacing

**See Accompanying Pages for:** 

- **Contact Bend Details**
- **Mounting Options**

342 / 392 Card Edge Connector Part Number: 392-052-559-101

YOUR CONNECTION TO QUALITY & SERVICE

342 ENG MASTER J.LEE DATE: OCT. 06/09 SHEET 1 OF 3 NTS

342 Assembly

THIS IS A C.A.D. GENERATED DRAWING DO NOT MAKE MANUAL REVISIONS TO MASTER. ISSUE NUMBER

ORIGINAL

1

| 342 / 392 Series Card Edge Connector<br>Contact Bend Detail |                                                                                                                                                                                                  | ACAD REFERENCE NO. 342 ENG MASTER |             |                  |        |
|-------------------------------------------------------------|--------------------------------------------------------------------------------------------------------------------------------------------------------------------------------------------------|-----------------------------------|-------------|------------------|--------|
|                                                             |                                                                                                                                                                                                  | DRAWN:                            | J.LEE       | DATE: OCT. 06/09 |        |
|                                                             |                                                                                                                                                                                                  | CHECKED:                          |             | DATE:            |        |
| TORONTO, ONTARIO                                            | THESE DRAWINGS AND SPECIFICATIONS ARE THE PROPERTY OF EDAC INC. AND SHALL NOT BE REPRODUCED, OR COPIED OR USED AS THE BASIS FOR THE MANUFACTURE OR SALE OF APPARATUS WITHOUT WRITTEN PERMISSION. | SCALE:                            | NTS         | SHEET :          | 2 OF 3 |
|                                                             |                                                                                                                                                                                                  | DRAWING                           | NUMBER      |                  | ISSUE  |
| YOUR CONNECTION TO QUALITY & SERVICE                        |                                                                                                                                                                                                  | 3                                 | 42 Assembly |                  | 1      |