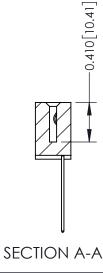

## **Contact Detail**

541-Wire Wrap .025 Sq.(0.64 Sq.) - Tail LG=.760(19.30) .100 [2.54] Contact Spacing x .200 [5.08] Row Spacing