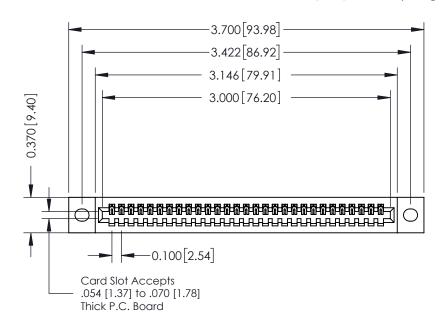

## **See Accompanying Pages for:**

- **Contact Bend Details**
- **Mounting Options**

| 342 / 392 Card Edge Connector |
|-------------------------------|
| Part Number: 392-029-541-102  |

YOUR CONNECTION TO QUALITY & SERVICE

342 ENG MASTER J.LEE DATE: OCT. 06/09 SHEET 1 OF 3

342 Assembly

THIS IS A C.A.D. GENERATED DRAWING DO NOT MAKE MANUAL REVISIONS TO MASTER. ISSUE NUMBER

ORIGINAL

1

| 342 / 392 Series Card Edge Connector<br>Contact Bend Detail |                                                                                                                                     | ACAD REFERENCE NO. 342 ENG MASTER |             |          |          |
|-------------------------------------------------------------|-------------------------------------------------------------------------------------------------------------------------------------|-----------------------------------|-------------|----------|----------|
|                                                             |                                                                                                                                     | DRAWN:                            | J.LEE       | DATE: OC | T. 06/09 |
|                                                             |                                                                                                                                     | CHECKED                           | ):          | DATE:    |          |
| EDAC INC                                                    | ARE THE PROPERTY OF EDAC INC.,AND — SHALL NOT BE REPRODUCED,OR COPIED OR USED AS THE BASIS FOR THE MANUFACTURE OR SALE OF APPARATUS | SCALE:                            | NTS         | SHEET :  | 2 OF 3   |
| TORONTO, ONTARIO                                            |                                                                                                                                     | DRAWING                           | NUMBER      |          | ISSUE    |
| YOUR CONNECTION TO QUALITY & SERVICE                        |                                                                                                                                     | 3                                 | 42 Assembly |          | 1        |