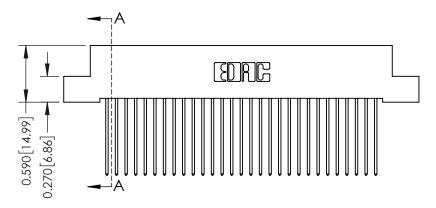

**Mounting Option** 

02-.128 (3.25) Wide Mounting Slots

THIS IS A C.A.D. GENERATED DRAWING DO NOT MAKE MANUAL REVISIONS TO MASTER

ISSUE NUMBER

ORIGINAL

1

| 342 / 392 Card Edge Connector<br>Mounting Options |                                                                                                                                     | ACAD REFERENCE NO. 342 ENG MASTER |                         |        |  |  |
|---------------------------------------------------|-------------------------------------------------------------------------------------------------------------------------------------|-----------------------------------|-------------------------|--------|--|--|
|                                                   |                                                                                                                                     | DRAWN: J.LEE                      | DATE: <b>OCT. 06/09</b> |        |  |  |
|                                                   |                                                                                                                                     | CHECKED:                          | DATE:                   |        |  |  |
| EDAC INC                                          | ARE THE PROPERTY OF EDAC INC.,AND — SHALL NOT BE REPRODUCED,OR COPIED OR USED AS THE BASIS FOR THE MANUFACTURE OR SALE OF APPARATUS | SCALE: NTS                        | SHEET :                 | 3 OF 3 |  |  |
| TORONTO, ONTARIO                                  |                                                                                                                                     | DRAWING NUMBER                    | •                       | ISSUE  |  |  |
| YOUR CONNECTION TO QUALITY & SERVICE              |                                                                                                                                     | 342 Assembly                      |                         | 1      |  |  |