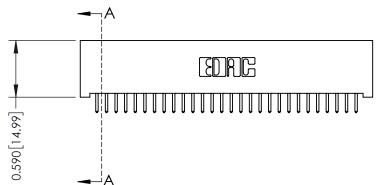

342 ENG MASTER J.LEE DATE: OCT. 06/09 NTS SHEET 1 OF 3

342 Assembly

THIS IS A C.A.D. GENERATED DRAWING DO NOT MAKE MANUAL REVISIONS TO MASTER. ISSUE NUMBER

ORIGINAL

1

| 342 / 392 Series Card Edge Connector<br>Contact Bend Detail |                                                                                                                                              | ACAD REFERENCE NO. 342 ENG MASTER |             |          |          |
|-------------------------------------------------------------|----------------------------------------------------------------------------------------------------------------------------------------------|-----------------------------------|-------------|----------|----------|
|                                                             |                                                                                                                                              | DRAWN:                            | J.LEE       | DATE: OC | T. 06/09 |
|                                                             |                                                                                                                                              | CHECKED:                          |             | DATE:    |          |
| EDAC INC                                                    | ARE THE PROPERTY OF EDAC INC.,AND —<br>SHALL NOT BE REPRODUCED,OR COPIED<br>OR USED AS THE BASIS FOR THE<br>MANUFACTURE OR SALE OF APPARATUS | SCALE:                            | NTS         | SHEET :  | 2 OF 3   |
| TORONTO, ONTARIO                                            |                                                                                                                                              | DRAWING                           | NUMBER      |          | ISSUE    |
| YOUR CONNECTION TO QUALITY & SERVICE                        |                                                                                                                                              | 3                                 | 42 Assembly |          | 1        |