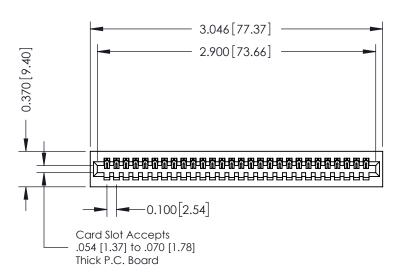

**Mounting Option** 01-No Mounting Lugs **Contact Detail** 

521-P.C. Tail .025 Sq.(0.64 Sq.) - Tail LG=.160(4.06) .100 [2.54] Contact Spacing x .200 [5.08] Row Spacing

## **See Accompanying Pages for:**

- **Contact Bend Details**
- **Mounting Options**

| 342 / 392 Card Edge Connector |
|-------------------------------|
| Part Number: 392-028-521-101  |

YOUR CONNECTION TO QUALITY & SERVICE