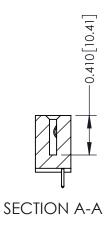

342 ENG MASTER J.LEE DATE: OCT. 06/09 NTS SHEET 1 OF 3

342 Assembly

THIS IS A C.A.D. GENERATED DRAWING DO NOT MAKE MANUAL REVISIONS TO MASTER. ISSUE NUMBER

ORIGINAL

1

| 342 / 392 Series Card Edge Connector<br>Contact Bend Detail |                                                                                                                                              | ACAD REFERENCE NO. 342 ENG MASTER |             |          |          |
|-------------------------------------------------------------|----------------------------------------------------------------------------------------------------------------------------------------------|-----------------------------------|-------------|----------|----------|
|                                                             |                                                                                                                                              | DRAWN:                            | J.LEE       | DATE: OC | T. 06/09 |
|                                                             |                                                                                                                                              | CHECKED:                          |             | DATE:    |          |
| EDAC INC                                                    | ARE THE PROPERTY OF EDAC INC.,AND —<br>SHALL NOT BE REPRODUCED,OR COPIED<br>OR USED AS THE BASIS FOR THE<br>MANUFACTURE OR SALE OF APPARATUS | SCALE:                            | NTS         | SHEET :  | 2 OF 3   |
| TORONTO, ONTARIO                                            |                                                                                                                                              | DRAWING                           | NUMBER      |          | ISSUE    |
| YOUR CONNECTION TO QUALITY & SERVICE                        |                                                                                                                                              | 3                                 | 42 Assembly |          | 1        |