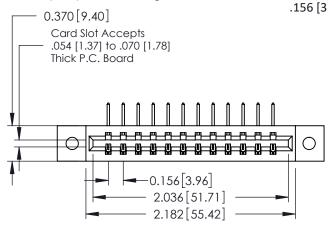

**Mounting Option** 02-.128 (3.25) Dia. Mounting Holes - 0.370[9.40] Card Slot Accepts .054 [1.37] to .070 [1.78] Thick P.C. Board -0.156[3.96]

**Contact Detail** 558-90 Degree Bend (Code 541 Contacts)