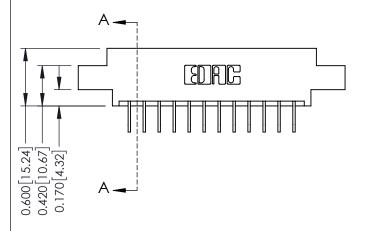

## **See Accompanying Pages for:**

- **Contact Bend Details**
- **Mounting Options**

| 337 / 387 Series Card Edge Connector |
|--------------------------------------|
| Part Number: 387-012-558-602         |