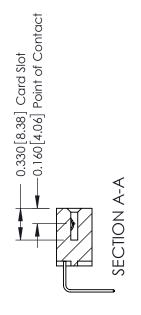

.156 [3.96] Contact Spacing x .200 [5.08] Row Spacing

THIS IS A C.A.D. GENERATED DRAWING DO NOT MAKE MANUAL REVISIONS TO MASTER.

ISSUE NUMBER

ORIGINAL

1