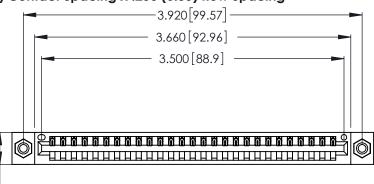

Contact Dimensions: 521-P.C. Tail .025 Sq. (0.64 Sq.) - Tail LG. =.150 (3.81) .125 (3.18) Contact Spacing x .250 (6.35) Row Spacing

.370 [9.4]

.600 [15.24] 

THIS IS A C.A.D. GENERATED DRAWING DO NOT MAKE MANUAL REVISIONS TO MASTER.

ISSUE NUMBER

ORIGINAL

1

.054 [1.37] to .070 [1.78] Thick P.C. Board .330 [8.38] Card Slot .160 [4.07] Point of Contact

Card Slot Accepts

INSULATOR MATERIAL: THERMOPLASTIC POLYESTER, UL 94V-0 CONTACT MATERIAL; COPPER, NICKEL, TIN ALLOY CA-725

CONTACT PLATING: GOLD ON THE MATING AREA, TIN-LEAD ON THE CONTACT TAILS, NICKEL UNDERPLATE

346/396 SERIES CARD EDGE CONNECTOR PART NUMBER: 346-027-521-608

**EDAC INC** TORONTO, ONTARIO CANADA

THESE DRAWINGS AND SPECIFICATIONS ARE THE PROPERTY OF EDAC INC.,AND SHALL NOT BE REPRODUCED, OR COPIED OR USED AS THE BASIS FOR THE MANUFACTURE OR SALE OF APPARATUS WITHOUT WRITTEN PERMISSION.