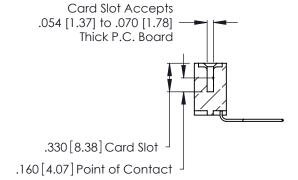

THIS IS A C.A.D. GENERATED DRAWING DO NOT MAKE MANUAL REVISIONS TO MASTER.

ISSUE NUMBER

ORIGINAL

1

**Contact Code 555** 

Contact Code 556

**Contact Code 558** 

**Contact Code 559** 

**Contact Code 560** 

INSULATOR MATERIAL: THERMOPLASTIC POLYESTER, UL 94V-0 CONTACT MATERIAL; COPPER, NICKEL, TIN ALLOY CA-725 CONTACT PLATING: GOLD ON THE MATING AREA, TIN-LEAD

ON THE CONTACT TAILS, NICKEL UNDERPLATE