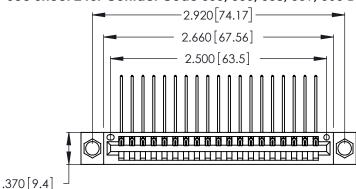

Contact Dimensions:
559-90 Degree Bend (Code 541 Contacts)
See Sheet 2 for Contact Code 555, 556, 558, 559, 560 Dimensions

- INSULATOR MATERIAL: THERMOPLASTIC POLYESTER, UL 94V-0 CONTACT MATERIAL; COPPER, NICKEL, TIN ALLOY CA-725
- CONTACT PLATING: GOLD ON THE MATING AREA, TIN-LEAD ON THE CONTACT TAILS, NICKEL UNDERPLATE

THIS IS A C.A.D. GENERATED DRAWING DO NOT MAKE MANUAL REVISIONS TO MASTER.

| 346/396 SERIES CARD EDGE CONNECTOR |
|------------------------------------|
| PART NUMBER: 346-019-559-104       |

**EDAC INC** TORONTO, ONTARIO CANADA