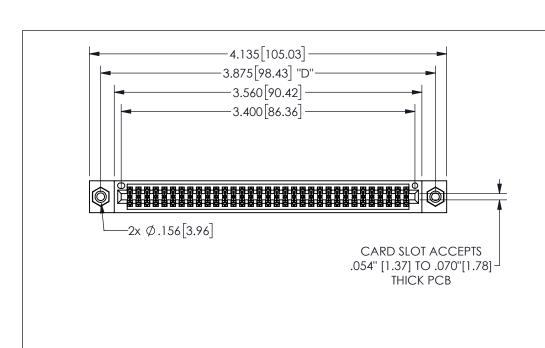

| 345/395 SERIES CARD EDGE CONNECTOR |  |
|------------------------------------|--|
| PART NUMBER: 345-066-556-808       |  |

YOUR CONNECTION TO QUALITY & SERVICE

**EDAC INC** TORONTO, ONTARIO CANADA

THESE DRAWINGS AND SPECIFICATIONS ARE THE PROPERTY OF EDAC INC.,AND SHALL NOT BE REPRODUCED,OR COPIED OR USED AS THE BASIS FOR THE MANUFACTURE OR SALE OF APPARATUS WITHOUT WRITTEN PERMISSION.

|                |               |         | , , , , , |
|----------------|---------------|---------|-----------|
| ACAD RE        | ERENCE NO.    | 345-ENC | 3-MASTER  |
| DRAWN:         | R.STA.MONICA  | DATEMA  | Y.16/2017 |
| CHECKE         | D:            | DATE:   |           |
| SCALE:         | NTS           | SHEET   | OF 2      |
| DRAWING NUMBER |               |         | ISSUE     |
| 3              | 45-ENG-MASTER |         | 1         |