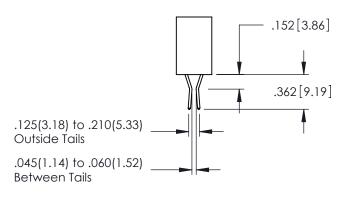

## Contact Code 559

## 345/395 SERIES CARD EDGE CONNECTOR CONTACT CODE 555,556,558,559,560 DIMENSIONS

YOUR CONNECTION TO QUALITY & SERVICE

|   | ACAD REFERENCE NO. 345-ENG-MAST |                  |  |  |
|---|---------------------------------|------------------|--|--|
|   | DRAWN: R.STA.MONICA             | DATE:MAY.16/2017 |  |  |
|   | CHECKED:                        | DATE:            |  |  |
|   | SCALE: 1:1                      | SHEET 2 OF 2     |  |  |
| D | DRAWING NUMBER                  | ISSUE            |  |  |