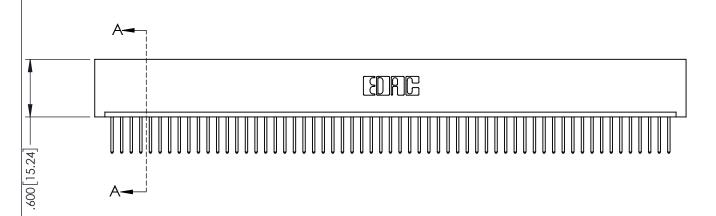

<u>Contact Dimensions:</u>
523-P.C. Tail .025 Sq.(0.64 Sq.) - Tail LG=.390(9.91)
.100 (2.54) Contact Spacing x .200 (5.08) Row Spacing

THIS IS A C.A.D. GENERATED DRAWING DO NOT MAKE MANUAL REVISIONS TO MAST

ISSUE NUMBER

ORIGINAL

1

6.160[156.46]

- INSULATOR MATERIAL: THERMOPLASTIC PBT BLACK, UL 94V-0
- CONTACT MATERIAL; COPPER TIN ALLOY
   CONTACT PLATING: GOLD ON THE MATING AREA, TIN PLATING ON THE CONTACT TAILS, NICKEL UNDERPLATE

| 345/395 SERIES CARD EDGE CONNECTOR |
|------------------------------------|
| PART NUMBER: 345-059-523-101       |

EDAC INC TORONTO, ONTARIO CANADA

YOUR CONNECTION TO QUALITY & SERVICE

THESE DRAWINGS AND SPECIFICATIONS ARE THE PROPERTY OF EDAC INC.,AND SHALL NOT BE REPRODUCED,OR COPIED OR USED AS THE BASIS FOR THE MANUFACTURE OR SALE OF APPARATUS WITHOUT WRITTEN PERMISSION.