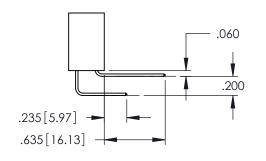

## **Contact Code 558**

## **Contact Code 560**

INSULATOR MATERIAL: THERMOPLASTIC POLYESTER, UL 94V-0 DAP MATERIAL AVAILABLE UPON REQUEST

CONTACT MATERIAL; COPPER ALLOY CONTACT PLATING: GOLD ON THE MATING AREA, TIN PLATING ON THE CONTACT TAILS, NICKEL UNDERPLATE

## 345/395 SERIES CARD EDGE CONNECTOR CONTACT CODE 555,556,558,559,560 DIMENSIONS

YOUR CONNECTION TO QUALITY & SERVICE

|   | ACAD REFERENCE NO. 345-ENG-MAST |                  |  |  |
|---|---------------------------------|------------------|--|--|
|   | DRAWN: R.STA.MONICA             | DATE:MAY.16/2017 |  |  |
|   | CHECKED:                        | DATE:            |  |  |
|   | SCALE: 1:1                      | SHEET 2 OF 2     |  |  |
| D | DRAWING NUMBER                  | ISSUE            |  |  |