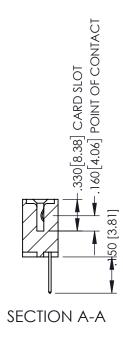

<u>Contact Dimensions:</u>
523-P.C. Tail .025 Sq.(0.64 Sq.) - Tail LG=.390(9.91)
.100 (2.54) Contact Spacing x .200 (5.08) Row Spacing

THIS IS A C.A.D. GENERATED DRAWING DO NOT MAKE MANUAL REVISIONS TO MAST

ISSUE NUMBER

ORIGINAL

1

6.160[156.46]

- INSULATOR MATERIAL: THERMOPLASTIC PBT BLACK, UL 94V-0
- CONTACT MATERIAL; COPPER TIN ALLOY
   CONTACT PLATING: GOLD ON THE MATING AREA, TIN PLATING ON THE CONTACT TAILS, NICKEL UNDERPLATE

| 345/395 SERIES CARD EDGE CONNECTOR |
|------------------------------------|
| PART NUMBER: 345-059-523-101       |

EDAC INC TORONTO, ONTARIO CANADA

YOUR CONNECTION TO QUALITY & SERVICE

THESE DRAWINGS AND SPECIFICATIONS ARE THE PROPERTY OF EDAC INC.,AND SHALL NOT BE REPRODUCED,OR COPIED OR USED AS THE BASIS FOR THE MANUFACTURE OR SALE OF APPARATUS WITHOUT WRITTEN PERMISSION.