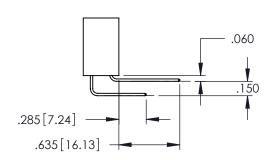

## Contact Code 559

## **Contact Code 560**

INSULATOR MATERIAL: THERMOPLASTIC POLYESTER, UL 94V-0 DAP MATERIAL AVAILABLE UPON REQUEST

CONTACT MATERIAL; COPPER ALLOY CONTACT PLATING: GOLD ON THE MATING AREA, TIN PLATING ON THE CONTACT TAILS, NICKEL UNDERPLATE

## 345/395 SERIES CARD EDGE CONNECTOR CONTACT CODE 555,556,558,559,560 DIMENSIONS

YOUR CONNECTION TO QUALITY & SERVICE

|   | ACAD REFERENCE NO. 345-ENG-MAST |                  |  |  |
|---|---------------------------------|------------------|--|--|
|   | DRAWN: R.STA.MONICA             | DATE:MAY.16/2017 |  |  |
|   | CHECKED:                        | DATE:            |  |  |
|   | SCALE: 1:1                      | SHEET 2 OF 2     |  |  |
| D | DRAWING NUMBER                  | ISSUE            |  |  |