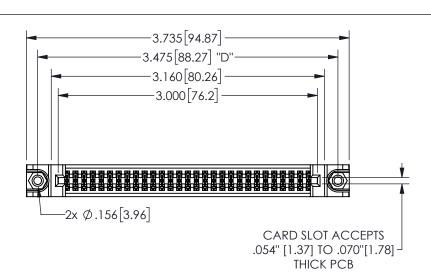

345/395 SERIES CARD EDGE CONNECTOR PART NUMBER: 345-058-541-288

YOUR CONNECTION TO QUALITY & SERVICE

**EDAC INC** TORONTO, ONTARIO CANADA

THESE DRAWINGS AND SPECIFICATIONS ARE THE PROPERTY OF EDAC INC.,AND SHALL NOT BE REPRODUCED,OR COPIED OR USED AS THE BASIS FOR THE MANUFACTURE OR SALE OF APPARATUS WITHOUT WRITTEN PERMISSION.

|                    |               |                | , , , , , |
|--------------------|---------------|----------------|-----------|
| ACAD REFERENCE NO. |               | 345-ENG-MASTER |           |
| DRAWN:             | R.STA.MONICA  | DATEMA         | Y.16/2017 |
| CHECKED:           |               | DATE:          |           |
| SCALE:             | NTS           | SHEET          | OF 2      |
| DRAWING            | NUMBER        |                | ISSUE     |
| 3                  | 45-ENG-MASTER |                | 1         |