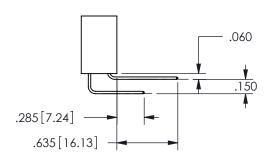

Contact Code 559

**Contact Code 560** 

INSULATOR MATERIAL: THERMOPLASTIC POLYESTER, UL 94V-0

DAP MATERIAL AVAILABLE UPON REQUEST

CONTACT MATERIAL; COPPER ALLOY

CONTACT PLATING: GOLD ON THE MATING AREA, TIN PLATING ON THE CONTACT TAILS, NICKEL UNDERPLATE

345/395 SERIES CARD EDGE CONNECTOR CONTACT CODE 555,556,558,559,560 DIMENSIONS

YOUR CONNECTION TO QUALITY & SERVICE

**EDAC INC** TORONTO, ONTARIO CANADA

THESE DRAWINGS AND SPECIFICATIONS ARE THE PROPERTY OF EDAC INC.,AND SHALL NOT BE REPRODUCED, OR COPIED OR USED AS THE BASIS FOR THE MANUFACTURE OR SALE OF APPARATUS WITHOUT WRITTEN PERMISSION.