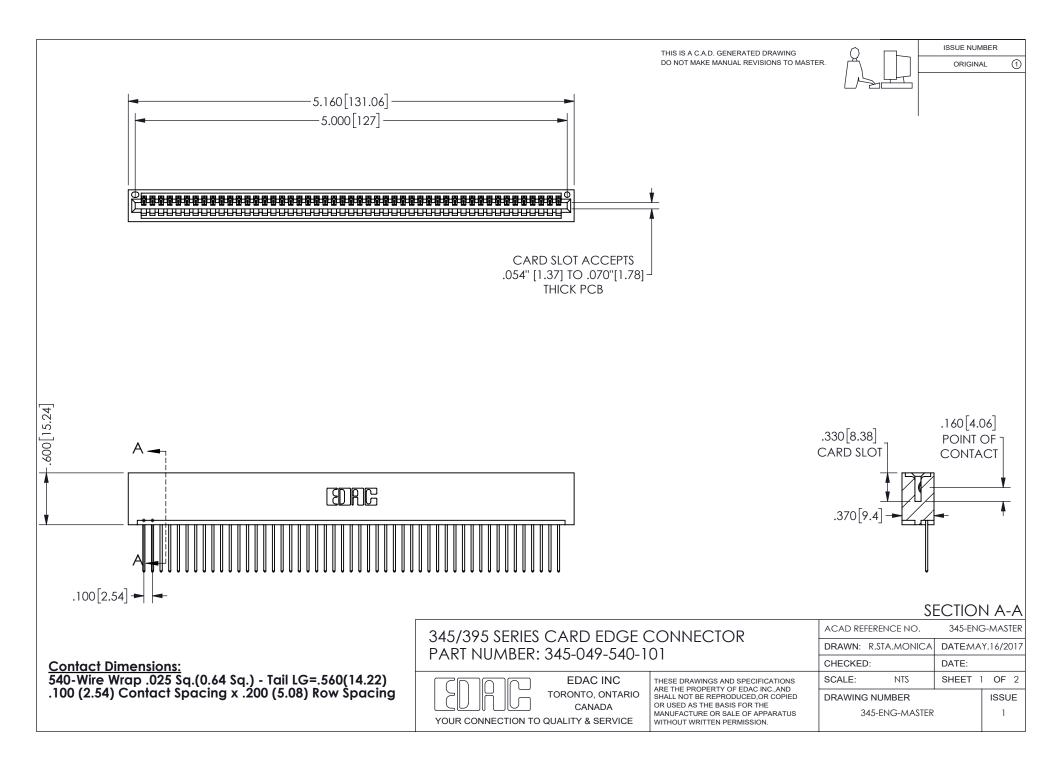

ISSUE NUMBER ORIGINAL

1









**Contact Code 558** 

Contact Code 559

Contact Code 560

INSULATOR MATERIAL: THERMOPLASTIC POLYESTER, UL 94V-0 DAP MATERIAL AVAILABLE UPON REQUEST

CONTACT MATERIAL; COPPER ALLOY

CONTACT PLATING: GOLD ON THE MATING AREA, TIN PLATING ON THE CONTACT TAILS, NICKEL UNDERPLATE

## 345/395 SERIES CARD EDGE CONNECTOR CONTACT CODE 555,556,558,559,560 DIMENSIONS

YOUR CONNECTION TO QUALITY & SERVICE

**EDAC INC** TORONTO, ONTARIO CANADA

THESE DRAWINGS AND SPECIFICATIONS ARE THE PROPERTY OF EDAC INC.,AND SHALL NOT BE REPRODUCED, OR COPIED OR USED AS THE BASIS FOR THE MANUFACTURE OR SALE OF APPARATUS WITHOUT WRITTEN PERMISSION.

| ACAD REFERENCE NO.  | 345-ENG-MASTER   |
|---------------------|------------------|
| DRAWN: R.STA.MONICA | DATE:MAY.16/2017 |
| C