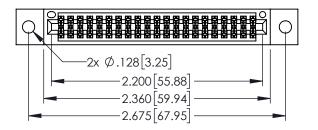

Contact Dimensions: 523-P.C. Tail .025 Sq.(0.64 Sq.) - Tail LG=.390(9.91) .100 (2.54) Contact Spacing x .200 (5.08) Row Spacing

THIS IS A C.A.D. GENERATED DRAWING DO NOT MAKE MANUAL REVISIONS TO MAST

ISSUE NUMBER

ORIGINAL

1

- INSULATOR MATERIAL: THERMOPLASTIC PBT BLACK, UL 94V-0
- CONTACT MATERIAL; COPPER TIN ALLOY
  CONTACT PLATING: GOLD ON THE MATING AREA, TIN PLATING
  ON THE CONTACT TAILS, NICKEL UNDERPLATE

| 345/395 SERIES CARD EDGE CONNECTOR PART NUMBER: 345-042-523-802 |                                                                                                  | ACAD REFERENCE NO. 345-ENG-MASTER |             |                 |           |
|-----------------------------------------------------------------|--------------------------------------------------------------------------------------------------|-----------------------------------|-------------|-----------------|-----------|
|                                                                 |                                                                                                  | DRAWN: R.                         | STA.MONICA  | DATE: <b>MA</b> | Y.16/2017 |
|                                                                 |                                                                                                  | CHECKED:                          |             | DATE:           |           |
| EDAC INC                                                        | THESE DRAWINGS AND SPECIFICATIONS ARE THE PROPERTY OF EDAC INCAND                                | SCALE:                            | 1:1         | SHEET 1         | OF 2      |
| TORONTO, ONTARIO                                                | SHALL NOT BE REPRODUCED, OR COPIED OR USED AS THE BASIS FOR THE MANUFACTURE OR SALE OF APPARATUS | DRAWING I                         | NUMBER      |                 | ISSUE     |
| YOUR CONNECTION TO QUALITY & SERVICE                            |                                                                                                  | 345                               | -ENG-MASTER |                 | 1         |