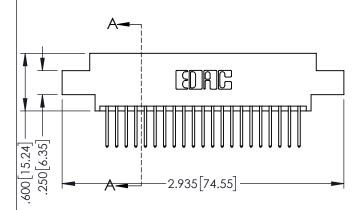

Contact Dimensions: 523-P.C. Tail .025 Sq.(0.64 Sq.) - Tail LG=.390(9.91) .100 (2.54) Contact Spacing x .200 (5.08) Row Spacing

THIS IS A C.A.D. GENERATED DRAWING DO NOT MAKE MANUAL REVISIONS TO MAST

ISSUE NUMBER

ORIGINAL

1

- INSULATOR MATERIAL: THERMOPLASTIC PBT BLACK, UL 94V-0
- CONTACT MATERIAL; COPPER TIN ALLOY
  CONTACT PLATING: GOLD ON THE MATING AREA, TIN PLATING
  ON THE CONTACT TAILS, NICKEL UNDERPLATE

| 345/395 SERIES CARD EDGE CONNECTOR PART NUMBER: 345-042-523-802 |                                                                                                  | ACAD REFERENCE NO. 345-ENG-MASTER |             |                 |           |
|-----------------------------------------------------------------|--------------------------------------------------------------------------------------------------|-----------------------------------|-------------|-----------------|-----------|
|                                                                 |                                                                                                  | DRAWN: R.                         | STA.MONICA  | DATE: <b>MA</b> | Y.16/2017 |
|                                                                 |                                                                                                  | CHECKED:                          |             | DATE:           |           |
| EDAC INC                                                        | THESE DRAWINGS AND SPECIFICATIONS ARE THE PROPERTY OF EDAC INCAND                                | SCALE:                            | 1:1         | SHEET 1         | OF 2      |
| TORONTO, ONTARIO                                                | SHALL NOT BE REPRODUCED, OR COPIED OR USED AS THE BASIS FOR THE MANUFACTURE OR SALE OF APPARATUS | DRAWING I                         | NUMBER      |                 | ISSUE     |
| YOUR CONNECTION TO QUALITY & SERVICE                            |                                                                                                  | 345                               | -ENG-MASTER |                 | 1         |