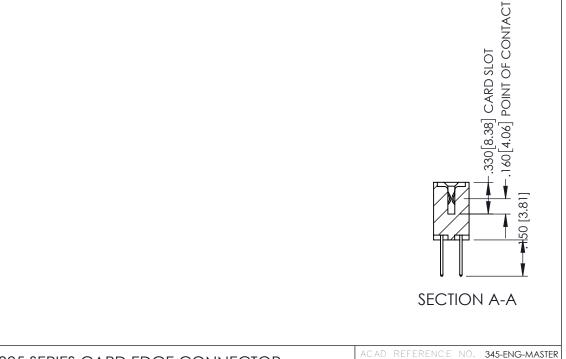

ORIGINAL

1

- INSULATOR MATERIAL: THERMOPLASTIC PBT BLACK, UL 94V-0
- CONTACT MATERIAL; COPPER TIN ALLOY
  CONTACT PLATING: GOLD ON THE MATING AREA, TIN PLATING
  ON THE CONTACT TAILS, NICKEL UNDERPLATE

| 345/395 SERIES CARD EDGE CONNECTOR PART NUMBER: 345-042-523-802 |                                                                                                  | ACAD REFERENCE NO. 345-ENG-MASTER |             |                 |           |
|-----------------------------------------------------------------|--------------------------------------------------------------------------------------------------|-----------------------------------|-------------|-----------------|-----------|
|                                                                 |                                                                                                  | DRAWN: R.                         | STA.MONICA  | DATE: <b>MA</b> | Y.16/2017 |
|                                                                 |                                                                                                  | CHECKED:                          |             | DATE:           |           |
| EDAC INC                                                        | THESE DRAWINGS AND SPECIFICATIONS ARE THE PROPERTY OF EDAC INCAND                                | SCALE:                            | 1:1         | SHEET 1         | OF 2      |
| TORONTO, ONTARIO                                                | SHALL NOT BE REPRODUCED, OR COPIED OR USED AS THE BASIS FOR THE MANUFACTURE OR SALE OF APPARATUS | DRAWING I                         | NUMBER      |                 | ISSUE     |
| YOUR CONNECTION TO QUALITY & SERVICE                            |                                                                                                  | 345                               | -ENG-MASTER |                 | 1         |