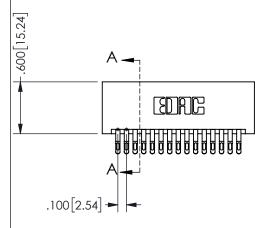

THIS IS A C.A.D. GENERATED DRAWING DO NOT MAKE MANUAL REVISIONS TO MASTER.

ISSUE NUMBER

ORIGINAL

1

<u>Contact Dimensions:</u>
555-Extender Board Bend (Code 500 Contacts)
See Sheet 2 for Contact Code 555, 556, 558, 559, 560 **Dimensions** 

SECTION A-A

ISSUE NUMBER ORIGINAL

1

**Contact Code 558** 

Contact Code 559

**Contact Code 560** 

INSULATOR MATERIAL: THERMOPLASTIC POLYESTER, UL 94V-0

DAP MATERIAL AVAILABLE UPON REQUEST