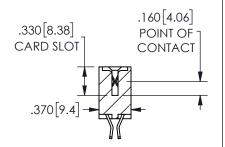

SECTION A-A

ISSUE NUMBER ORIGINAL

1

**Contact Code 558** 

Contact Code 559

**Contact Code 560** 

INSULATOR MATERIAL: THERMOPLASTIC POLYESTER, UL 94V-0

DAP MATERIAL AVAILABLE UPON REQUEST

CONTACT MATERIAL; COPPER ALLOY CONTACT PLATING: GOLD ON THE MATING AREA, TIN PLATING ON THE CONTACT TAILS, NICKEL UNDERPLATE

345/395 SERIES CARD EDGE CONNECTOR CONTACT CODE 555,556,558,559,560 DIMENSIONS