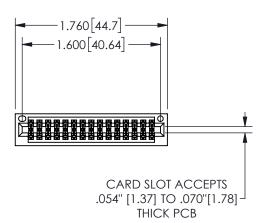

## 345/395 SERIES CARD EDGE CONNECTOR PART NUMBER: 345-030-555-201

YOUR CONNECTION TO QUALITY & SERVICE

**EDAC INC** TORONTO, ONTARIO CANADA

THESE DRAWINGS AND SPECIFICATIONS ARE THE PROPERTY OF EDAC INC.,AND SHALL NOT BE REPRODUCED, OR COPIED OR USED AS THE BASIS FOR THE MANUFACTURE OR SALE OF APPARATUS WITHOUT WRITTEN PERMISSION.

| 020110117171        |                   |        |  |
|---------------------|-------------------|--------|--|
| ACAD REFERENCE NO.  | 345-ENG- <i>N</i> | MASTER |  |
| DRAWN: R.STA.MONICA | DATE:MAY.1        | 6/2017 |  |
| CHECKED:            | DATE:             |        |  |
| SCALE: NTS          | SHEET 1           | OF 2   |  |
| DRAWING NUMBER      | 15                | SSUE   |  |
| 345-ENG-MASTER      |                   | 1      |  |