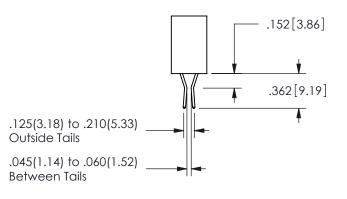

THIS IS A C.A.D. GENERATED DRAWING DO NOT MAKE MANUAL REVISIONS TO MASTER.

ISSUE NUMBER

ORIGINAL

1

<u>Contact Dimensions:</u>
555-Extender Board Bend (Code 500 Contacts)
See Sheet 2 for Contact Code 555, 556, 558, 559, 560 **Dimensions** 

CONTACT MATERIAL; COPPER ALLOY CONTACT PLATING: GOLD ON THE MATING AREA, TIN PLATING ON THE CONTACT TAILS, NICKEL UNDERPLATE

345/395 SERIES CARD EDGE CONNECTOR CONTACT CODE 555,556,558,559,560 DIMENSIONS