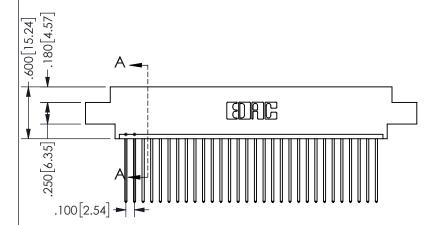

SECTION A-A

ISSUE NUMBER ORIGINAL

1

**Contact Code 558** 

Contact Code 559

**Contact Code 560** 

INSULATOR MATERIAL: THERMOPLASTIC POLYESTER, UL 94V-0 DAP MATERIAL AVAILABLE UPON REQUEST

CONTACT MATERIAL; COPPER ALLOY

CONTACT PLATING: GOLD ON THE MATING AREA, TIN PLATING ON THE CONTACT TAILS, NICKEL UNDERPLATE

## 345/395 SERIES CARD EDGE CONNECTOR CONTACT CODE 555,556,558,559,560 DIMENSIONS

YOUR CONNECTION TO QUALITY & SERVICE

**EDAC INC** TORONTO, ONTARIO CANADA

THESE DRAWINGS AND SPECIFICATIONS ARE THE PROPERTY OF EDAC INC.,AND SHALL NOT BE REPRODUCED, OR COPIED OR USED AS THE BASIS FOR THE MANUFACTURE OR SALE OF APPARATUS WITHOUT WRITTEN PERMISSION.