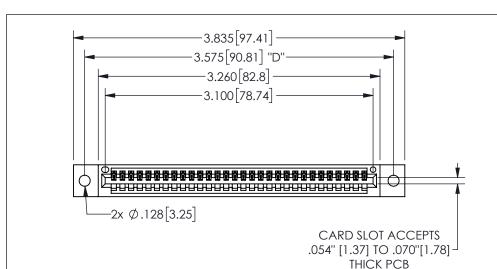

THIS IS A C.A.D. GENERATED DRAWING DO NOT MAKE MANUAL REVISIONS TO MASTER.

ISSUE NUMBER

ORIGINAL

1

.160 4.06 .330[8.38] POINT OF CARD SLOT CONTACT .370 9.4

<u>Contact Dimensions:</u>
541-Wire Wrap .025 Sq.(0.64 Sq.) - Tail LG=.750(19.05)
.100 (2.54) Contact Spacing x .200 (5.08) Row Spacing

345/395 SERIES CARD EDGE CONNECTOR PART NUMBER: 345-030-541-602

YOUR CONNECTION TO QUALITY & SERVICE

**EDAC INC** TORONTO, ONTARIO CANADA

THESE DRAWINGS AND SPECIFICATIONS ARE THE PROPERTY OF EDAC INC.,AND SHALL NOT BE REPRODUCED, OR COPIED OR USED AS THE BASIS FOR THE MANUFACTURE OR SALE OF APPARATUS WITHOUT WRITTEN PERMISSION.