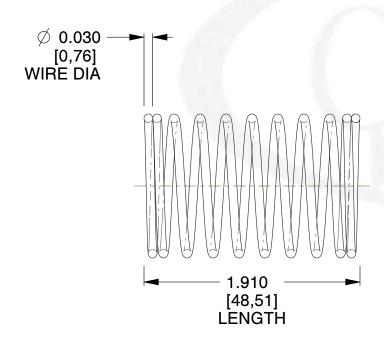

## **NOTES:**

Material : Music Wire
 Finish : Glod Irridite

3. Ends: Closed

4. Total Coils: 10.000

5. Sugg. Max. Deflection: 0.620 (in)6. Sugg. Max. Load: 2.300 (lbs)

7. All Drawing Dimensions are in Inches [mm]