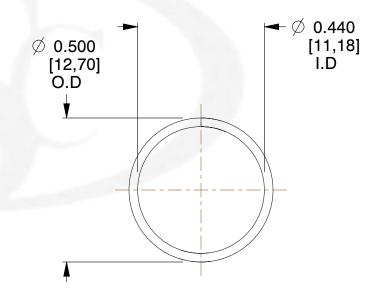

## **NOTES:**

Material : Music Wire
 Finish : Glod Irridite

3. Ends: Closed

4. Total Coils: 10.000

5. Sugg. Max. Deflection: 0.620 (in)6. Sugg. Max. Load: 2.300 (lbs)

7. All Drawing Dimensions are in Inches [mm]