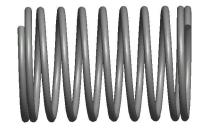

## **NOTES:**

Material : Music Wire
 Finish : Glod Irridite

3. Ends: Closed

4. Total Coils: 10.000

5. Sugg. Max. Deflection: 0.620 (in)6. Sugg. Max. Load: 2.300 (lbs)

7. All Drawing Dimensions are in Inches [mm]