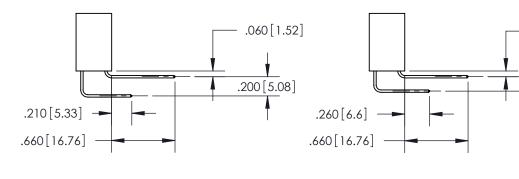

<u>Contact Dimensions:</u>
559-90 Degree Bend (Code 541 Contacts)
See Sheet 2 for Contact Code 555, 556, 558, 559, 560 Dimensions -3.935[99.95]-3.670 93.22

- .370[9.4]

INSULATOR MATERIAL: THERMOPLASTIC POLYESTER, UL 94V-0 CONTACT MATERIAL; COPPER, NICKEL, TIN ALLOY CA-725