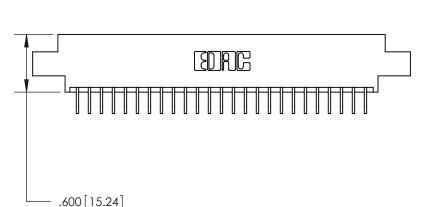

846/896 SERIES HIGH TEMP CARD EDGE CONNECTOR PART NUMBER: 896-050-559-807

YOUR CONNECTION TO QUALITY & SERVICE

**EDAC INC** TORONTO, ONTARIO CANADA

THESE DRAWINGS AND SPECIFICATIONS ARE THE PROPERTY OF EDAC INC., AND SHALL NOT BE REPRODUCED, OR COPIED OR USED AS THE BASIS FOR THE MANUFACTURE OR SALE OF APPARATUS WITHOUT WRITTEN PERMISSION.

<u>Contact Dimensions:</u>
559-90 Degree Bend (Code 541 Contacts)
See Sheet 2 for Contact Code 555, 556, 558, 559, 560 Dimensions -3.935[99.95]-3.670 93.22

- .370[9.4]

INSULATOR MATERIAL: THERMOPLASTIC POLYESTER, UL 94V-0 CONTACT MATERIAL; COPPER, NICKEL, TIN ALLOY CA-725