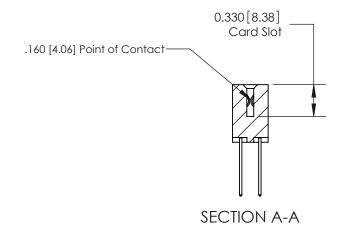

## **Contact Detail**

540-Wire Wrap .025 Sq.(0.64 Sq.) - Tail LG=.560(14.22) .156 [3.96] Contact Spacing x .200 [5.08] Row Spacing

> 2.806 [71.27] 2.660 [67.56] Card Slot Accepts .054 [1.37] to .070 [1.78] Thick P.C. Board 0.370 [9.40]

**See Accompanying Pages for:** 

**Contact Bend Details** 

ISSUE NUMBER

ORIGINAL

1

|                     | 837/887 Series High Temp Card Edge Connector |                                                                                                                                                              | ACAD REFERENCE | NO. 837 EN       | 837 ENG MASTER |  |
|---------------------|----------------------------------------------|--------------------------------------------------------------------------------------------------------------------------------------------------------------|----------------|------------------|----------------|--|
| Contact Bend Detail |                                              | DRAWN: J.LEE                                                                                                                                                 | DATE: OC       | DATE: OCT. 06/09 |                |  |
|                     |                                              |                                                                                                                                                              | CHECKED:       | DATE:            | DATE:          |  |
|                     | EDAC INC                                     | TORONTO, ONTARIO CANADA  ARE THE PROPERTY OF EDAC INC., AND SHALL NOT BE REPRODUCED, OR COPIED OR USED AS THE BASIS FOR THE MANUFACTURE OR SALE OF APPARATUS | SCALE: NTS     | SHEET            | 2 <b>OF</b> 2  |  |
|                     | TORONTO, ONTARIO                             |                                                                                                                                                              | DRAWING NUMBER |                  | ISSUE          |  |
| ,                   | YOUR CONNECTION TO QUALITY & SERVICE         |                                                                                                                                                              | 837 Assembly   |                  | 1              |  |