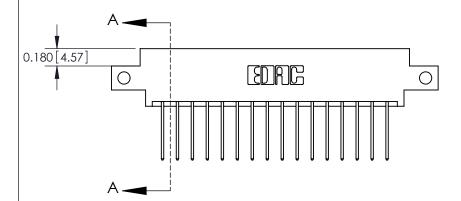

**Mounting Option** 

12-.128 (3.25) Dia. Side Mounting Holes

THIS IS A C.A.D. GENERATED DRAWING DO NOT MAKE MANUAL REVISIONS TO MASTER.

ISSUE NUMBER

ORIGINAL

837/887 Series High Temp Card Edge Connector Part Number: 887-032-540-812

YOUR CONNECTION TO QUALITY & SERVICE