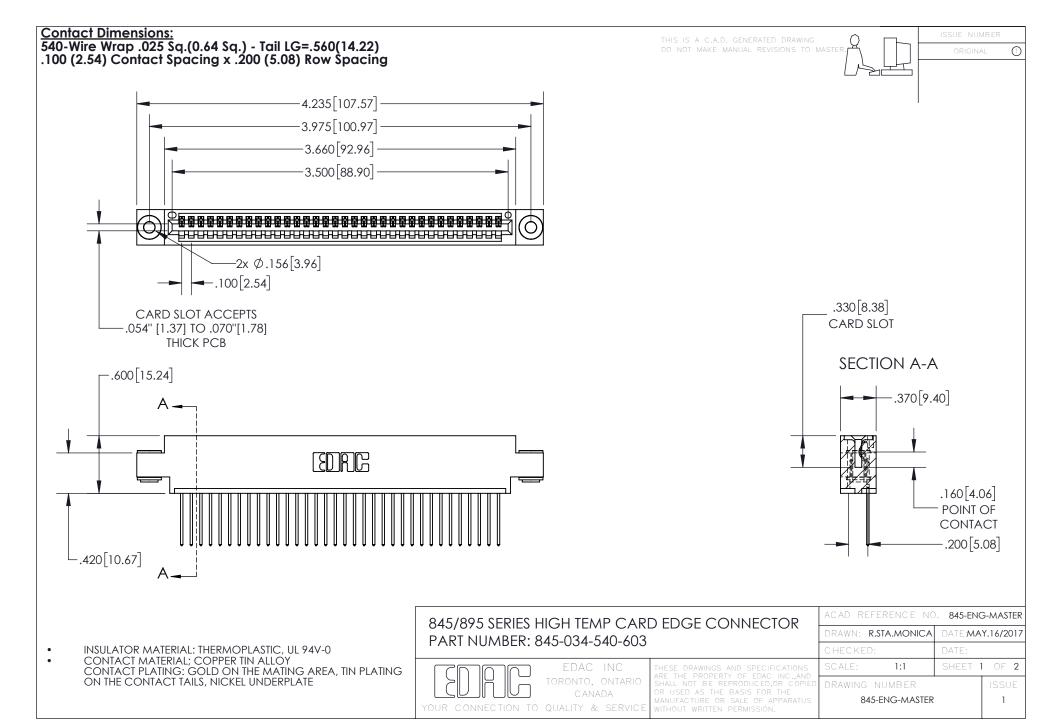

INSULATOR MATERIAL: THERMOPLASTIC POLYESTER, UL 94V-0 DAP MATERIAL AVAILABLE UPON REQUEST

**Contact Code 558** 

CONTACT MATERIAL; COPPER ALLOY CONTACT PLATING: GOLD ON THE MATING AREA, TIN PLATING ON THE CONTACT TAILS, NICKEL UNDERPLATE

## 845/895 SERIES HIGH TEMP CARD EDGE CONNECTOR CONTACT CODE 555,556,558,559,560 DIMENSIONS

YOUR CONNECTION TO QUALITY & SERVICE

Contact Code 559

|   | ACAD REFERENCE NO. 845-ENG-MASTER |                  |  |
|---|-----------------------------------|------------------|--|
|   | DRAWN: R.STA.MONICA               | DATE:MAY.16/2017 |  |
|   | CHECKED:                          | DATE:            |  |
|   | SCALE: 1:1                        | SHEET 2 OF 2     |  |
| D | DRAWING NUMBER                    | ISSUE            |  |

Contact Code 560