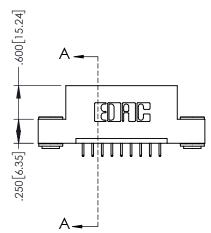

1

|             | 8<br>C          | SECTION A-A |                                   |
|-------------|-----------------|-------------|-----------------------------------|
|             | 330[8<br>CARD ( | <b>-</b>    | 370[9.40]                         |
|             |                 |             | <b>↓</b>                          |
|             | <u> </u>        |             | 1/0[40/]                          |
|             |                 |             | .160[4.06]<br>POINT OF<br>CONTACT |
| .200[5.08]— |                 |             | _                                 |

SECTION A A

845/895 SERIES HIGH TEMP CARD EDGE CONNECTOR PART NUMBER: 845-009-525-103

ACAD REFERENCE NO. 845-ENG-MASTER DRAWN: R.STA.MONICA DATE:MAY.16/2017 1:1 SHEET 1 OF 2

845-ENG-MASTER