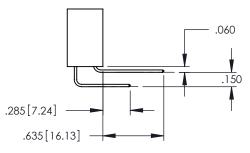

## **Contact Code 559**

845/895 SERIES HIGH TEMP CARD EDGE CONNECTOR CONTACT CODE 555,556,558,559,560 DIMENSIONS

YOUR CONNECTION TO QUALITY & SERVICE

|      | ACAD REFERENCE NO. 845-ENG-MASTER |                    |  |  |  |
|------|-----------------------------------|--------------------|--|--|--|
|      | DRAWN: R.STA.MONICA               | A DATE:MAY.16/2017 |  |  |  |
|      | CHECKED:                          | DATE:              |  |  |  |
| J ** | SCALE: 1:1                        | SHEET 2 OF 2       |  |  |  |
| ED   | DRAWING NUMBER                    | ISSUE              |  |  |  |