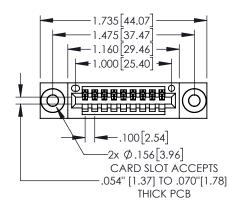

Contact Dimensions: 525-P.C. Tail .018 Sq.(0.46 Sq.) - Tail LG=.150(3.81) .100 (2.54) Contact Spacing x .200 (5.08) Row Spacing

- INSULATOR MATERIAL: THERMOPLASTIC, UL 94V-0
  - CONTACT MATERIAL; COPPER TIN ALLOY CONTACT PLATING: GOLD ON THE MATING AREA, TIN PLATING ON THE CONTACT TAILS, NICKEL UNDERPLATE

1

|             | 8<br>C          | SECTION A-A |                                   |
|-------------|-----------------|-------------|-----------------------------------|
|             | 330[8<br>CARD ( | <b>-</b>    | 370[9.40]                         |
|             |                 |             | <b>↓</b>                          |
|             | <u> </u>        |             | 1/0[40/]                          |
|             |                 |             | .160[4.06]<br>POINT OF<br>CONTACT |
| .200[5.08]— |                 |             | _                                 |

SECTION A A

845/895 SERIES HIGH TEMP CARD EDGE CONNECTOR PART NUMBER: 845-009-525-103

ACAD REFERENCE NO. 845-ENG-MASTER DRAWN: R.STA.MONICA DATE:MAY.16/2017 1:1 SHEET 1 OF 2

845-ENG-MASTER