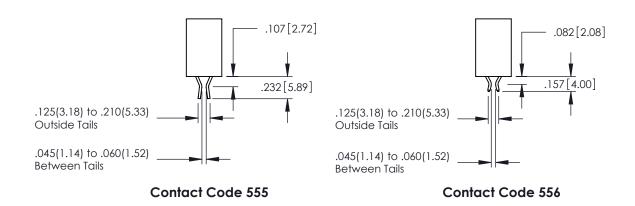

845/895 SERIES HIGH TEMP CARD EDGE CONNECTOR CONTACT CODE 555,556,558,559,560 DIMENSIONS

YOUR CONNECTION TO QUALITY & SERVICE

|      | ACAD REFERENCE NO. 845-ENG-MASTER |                    |  |  |  |
|------|-----------------------------------|--------------------|--|--|--|
|      | DRAWN: R.STA.MONICA               | A DATE:MAY.16/2017 |  |  |  |
|      | CHECKED:                          | DATE:              |  |  |  |
| J ** | SCALE: 1:1                        | SHEET 2 OF 2       |  |  |  |
| ED   | DRAWING NUMBER                    | ISSUE              |  |  |  |