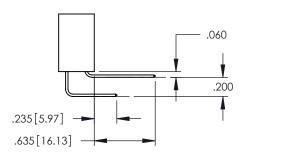

## **Contact Code 558**

845/895 SERIES HIGH TEMP CARD EDGE CONNECTOR CONTACT CODE 555,556,558,559,560 DIMENSIONS

YOUR CONNECTION TO QUALITY & SERVICE

|      | ACAD REFERENCE NO. 845-ENG-MASTER |                    |  |  |  |
|------|-----------------------------------|--------------------|--|--|--|
|      | DRAWN: R.STA.MONICA               | A DATE:MAY.16/2017 |  |  |  |
|      | CHECKED:                          | DATE:              |  |  |  |
| J ** | SCALE: 1:1                        | SHEET 2 OF 2       |  |  |  |
| ED   | DRAWING NUMBER                    | ISSUE              |  |  |  |