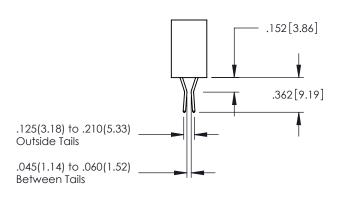

## Contact Code 560

INSULATOR MATERIAL: THERMOPLASTIC POLYESTER, UL 94V-0 DAP MATERIAL AVAILABLE UPON REQUEST

CONTACT MATERIAL; COPPER ALLOY CONTACT PLATING: GOLD ON THE MATING AREA, TIN PLATING ON THE CONTACT TAILS, NICKEL UNDERPLATE

845/895 SERIES HIGH TEMP CARD EDGE CONNECTOR CONTACT CODE 555,556,558,559,560 DIMENSIONS

YOUR CONNECTION TO QUALITY & SERVICE

|      | ACAD REFERENCE NO. 845-ENG-MASTER |                    |  |  |  |
|------|-----------------------------------|--------------------|--|--|--|
|      | DRAWN: R.STA.MONICA               | A DATE:MAY.16/2017 |  |  |  |
|      | CHECKED:                          | DATE:              |  |  |  |
| J ** | SCALE: 1:1                        | SHEET 2 OF 2       |  |  |  |
| ED   | DRAWING NUMBER                    | ISSUE              |  |  |  |