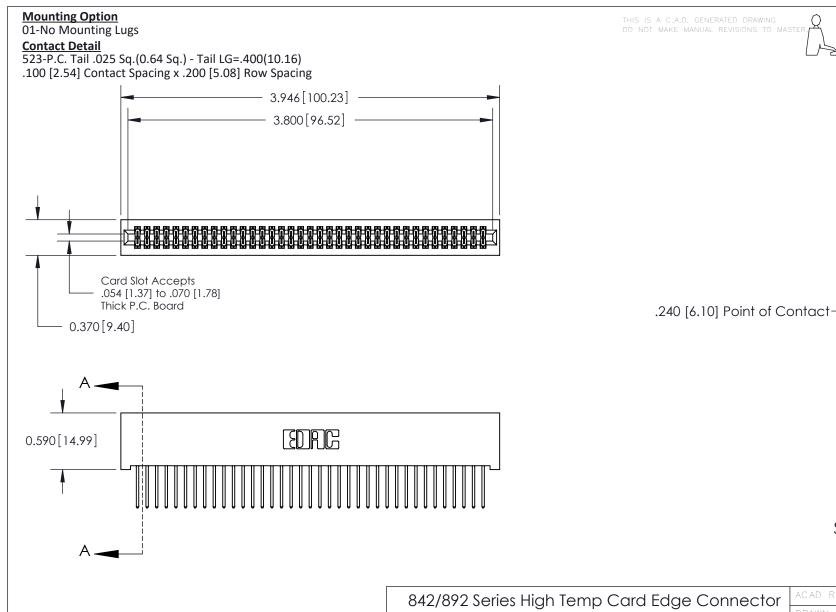

THIS IS A C.A.D. GENERATED DRAWING DO NOT MAKE MANUAL REVISIONS TO MASTER

ISSUE NUMBER

ORIGINAL

1

| 842/892 Series High Temp Card Edge Co<br>Mounting Options  | DRAWN: J.LEE DATE: OCT. 06/09  CHECKED: DATE: |
|------------------------------------------------------------|-----------------------------------------------|
| EDAC INC THESE DRAWINGS AND S ARE THE PROPERTY OF          |                                               |
|                                                            | DUCED,OR COPIED DRAWING NUMBER ISSUE          |
| YOUR CONNECTION TO QUALITY & SERVICE WITHOUT WRITTEN PERMI |                                               |