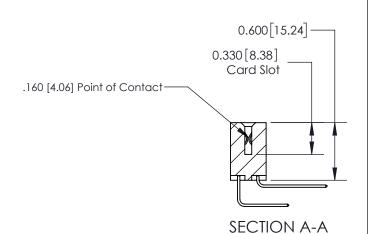

ISSUE NUMBER

ORIGINAL

1

| 837/887 Series High Temp Card Edge Connector<br>Contact Bend Detail |                                                                       | ACAD REFERENCE NO. | 837 ENG MASTER   |       |
|---------------------------------------------------------------------|-----------------------------------------------------------------------|--------------------|------------------|-------|
|                                                                     |                                                                       | DRAWN: J.LEE       | DATE: OCT. 06/09 |       |
|                                                                     |                                                                       | CHECKED:           | DATE:            |       |
| EDAC INC THESE DRAWINGS AND SPECIFICATIONS                          | SCALE: NTS                                                            | SHEET              | 2 <b>OF</b> 2    |       |
| TORONTO, ONTARIO                                                    | CANADA  OR USED AS THE BASIS FOR THE MANUFACTURE OR SALE OF APPARATUS | DRAWING NUMBER     | •                | ISSUE |
| YOUR CONNECTION TO QUALITY & SERVICE                                |                                                                       | 837 Assembly       |                  | 1     |