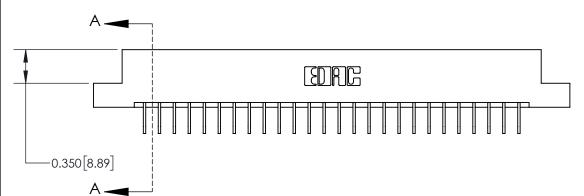

**See Accompanying Page for:** 

**Contact Bend Details** 

837/887 Series High Temp Card Edge Connector Part Number: 837-052-558-207

YOUR CONNECTION TO QUALITY & SERVICE

**EDAC INC** TORONTO, ONTARIO CANADA

THESE DRAWINGS AND SPECIFICATIONS ARE THE PROPERTY OF EDAC INC.,AND SHALL NOT BE REPRODUCED, OR COPIED OR USED AS THE BASIS FOR THE MANUFACTURE OR SALE OF APPARATUS WITHOUT WRITTEN PERMISSION.

| ACAD REFERENCE NO. | 837 ENG MASTER   |  |  |
|--------------------|------------------|--|--|
| DRAWN: J.LEE       | DATE: OCT. 06/09 |  |  |
| CHECKED:           | DATE:            |  |  |
| SCALE: NTS         | SHEET 1 OF 2     |  |  |
| DRAWING NUMBER     | ISSUE            |  |  |
| 837 Assembly       | 1                |  |  |