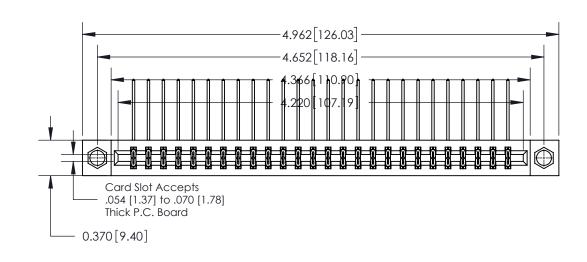

**See Accompanying Page for:** 

**Contact Bend Details** 

837/887 Series High Temp Card Edge Connector Part Number: 837-052-558-207

YOUR CONNECTION TO QUALITY & SERVICE

**EDAC INC** TORONTO, ONTARIO CANADA

THESE DRAWINGS AND SPECIFICATIONS ARE THE PROPERTY OF EDAC INC.,AND SHALL NOT BE REPRODUCED, OR COPIED OR USED AS THE BASIS FOR THE MANUFACTURE OR SALE OF APPARATUS WITHOUT WRITTEN PERMISSION.

| ACAD REFERENCE NO. | 837 ENG MASTER   |  |  |
|--------------------|------------------|--|--|
| DRAWN: J.LEE       | DATE: OCT. 06/09 |  |  |
| CHECKED:           | DATE:            |  |  |
| SCALE: NTS         | SHEET 1 OF 2     |  |  |
| DRAWING NUMBER     | ISSUE            |  |  |
| 837 Assembly       | 1                |  |  |