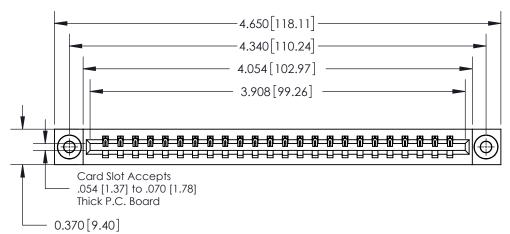

ISSUE NUMBER

ORIGINAL

DO NOT MAKE MANUAL REVISIONS TO MASTER.

**See Accompanying Page for:** 

**Contact Bend Details** 

837/887 Series High Temp Card Edge Connector Part Number: 837-024-524-103

|                    | EDAC INC          |
|--------------------|-------------------|
|                    | TORONTO, ONTARIO  |
|                    | CANADA            |
| YOUR CONNECTION TO | QUALITY & SERVICE |