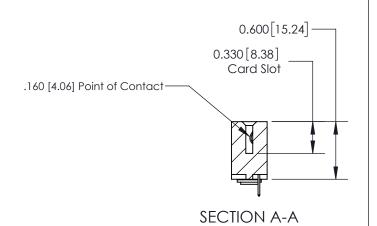

**Mounting Option** 03-.116 (2.95) I.D. Floating Eyelets **Contact Detail** 524-P.C. Tail .018 Sq.(0.46 Sq.) - Tail LG=.175(4.45) .156 [3.96] Contact Spacing x .200 [5.08] Row Spacing

THIS IS A C.A.D. GENERATED DRAWING