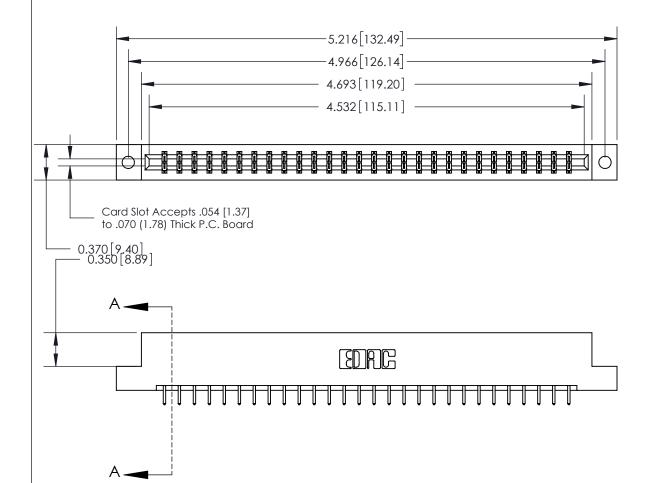

## **See Accompanying Page for:**

- **Bend Detail**
- **Mounting Options**

833 Series High Temp Card Edge Connector Part Number: 833-056-521-202

**EDAC INC** TORONTO, ONTARIO CANADA

THESE DRAWINGS AND SPECIFICATIONS ARE THE PROPERTY OF EDAC INC.,AND SHALL NOT BE REPRODUCED, OR COPIED OR USED AS THE BASIS FOR THE MANUFACTURE OR SALE OF APPARATUS WITHOUT WRITTEN PERMISSION.

| ACAD REFERENCE NO. | 833 ENG MASTER   |  |  |
|--------------------|------------------|--|--|
| DRAWN: J.LEE       | DATE: OCT. 14/09 |  |  |
| CHECKED:           | DATE:            |  |  |
| SCALE: NTS         | SHEET 1 OF 3     |  |  |
| DRAWING NUMBER     | ISSUE            |  |  |